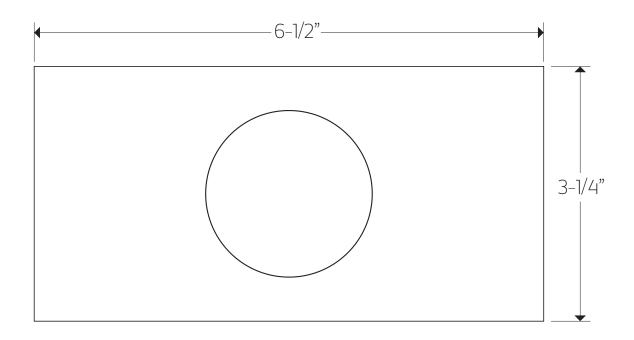

## TECHNICAL DATA SHEET

pressure balance mixer trim kit only rnd+letterbox

F903A-57TK

pressure balance mixer trim kit only rnd+letterbox