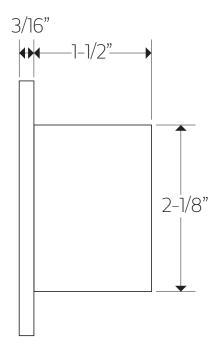

## TECHNICAL DATA SHEET

pressure balance mixer trim kit only rnd+letterbox

F903A-57TK

pressure balance mixer trim kit only rnd+letterbox