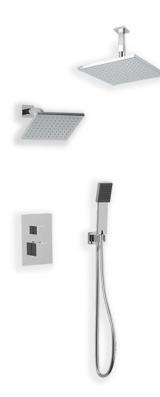

# artos®

PS107

premier series shower set

## OPERATING SPECIFICATIONS

FEATURES

Solid Brass 3-Outlets

#### INCLUDES

F903B-59TK F703-2/5AR F907-75

**OPERATING PRESSURE** Minimum: 15 psi Maximum: 75 psi Above 90psi it may be necessary to install a pressure reducer

**OPERATING TEMPERATURE** Maximum: 176°

FLOW CAPACITY Hand Shower: 1.8 USGPM Shower Heads: 1.8 USGPM

F901-8 APPROVAL

All technical and pricing information is subject to change without prior notice. To confirm accuracy check with Artos customer service.