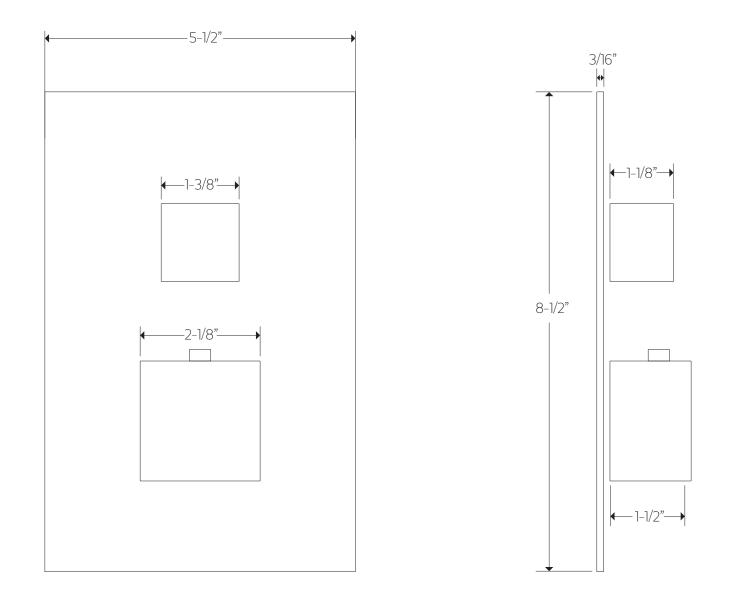

# artos®

PS107

premier series shower set



## OPERATING SPECIFICATIONS

FEATURES

Solid Brass 3-Outlets

#### INCLUDES

F903B-59TK F703-2/5AR F907-75

**OPERATING PRESSURE** Minimum: 15 psi Maximum: 75 psi Above 90psi it may be necessary to install a pressure reducer

**OPERATING TEMPERATURE** Maximum: 176°

FLOW CAPACITY Hand Shower: 1.8 USGPM Shower Heads: 1.8 USGPM

F901-8 APPROVAL



All technical and pricing information is subject to change without prior notice. To confirm accuracy check with Artos customer service.

# artos® PS107

premier series shower set

### PRODUCT DIMENSIONS

for trim kit