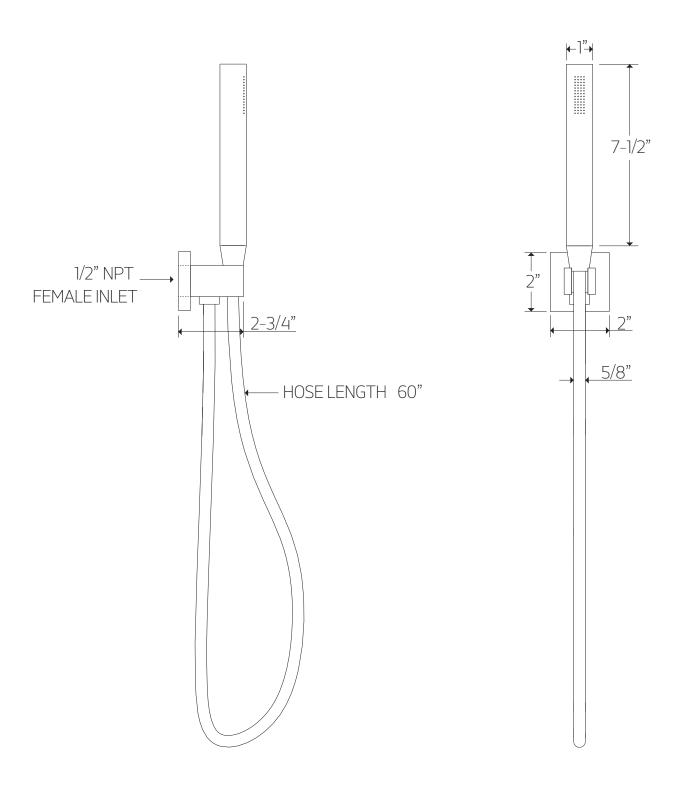

# **OPERATING SPECIFICATIONS**

premier series shower set



#### **FEATURES**

Solid Brass 3-Outlets

### **INCLUDES**

F903B-60TK F907-70 F907-24 F402-10



Minimum: 15 psi Maximum: 75 psi

Above 90psi it may be necessary to install a pressure reducer

### **OPERATING TEMPERATURE**

Maximum: 176°

#### **FLOW CAPACITY**

Hand Shower: 1.8 USGPM Shower Head: 1.8 USGPM

### F901-8 APPROVAL







### PRODUCT DIMENSIONS

premier series shower set for trim kit







# PRODUCT DIMENSIONS

premier series shower set for shower head





PS121|

# PRODUCT DIMENSIONS

premier series shower set for hand shower





# PRODUCT DIMENSIONS

premier series shower set for tub filler