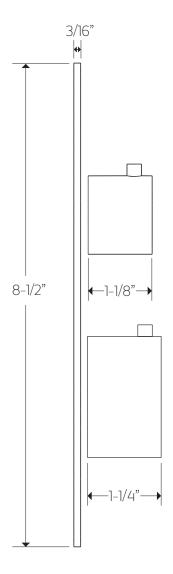

# **OPERATING SPECIFICATIONS**

premier series shower set



#### **FEATURES**

Solid Brass 3-Outlets

### **INCLUDES**

F903B-60TK F907-70 F907-24 F402-10



Minimum: 15 psi Maximum: 75 psi

Above 90psi it may be necessary to install a pressure reducer

### **OPERATING TEMPERATURE**

Maximum: 176°

#### **FLOW CAPACITY**

Hand Shower: 1.8 USGPM Shower Head: 1.8 USGPM

### F901-8 APPROVAL







### PRODUCT DIMENSIONS

premier series shower set for trim kit







# PRODUCT DIMENSIONS

premier series shower set for shower head





PS121|

# PRODUCT DIMENSIONS

premier series shower set for hand shower





# PRODUCT DIMENSIONS

premier series shower set for tub filler