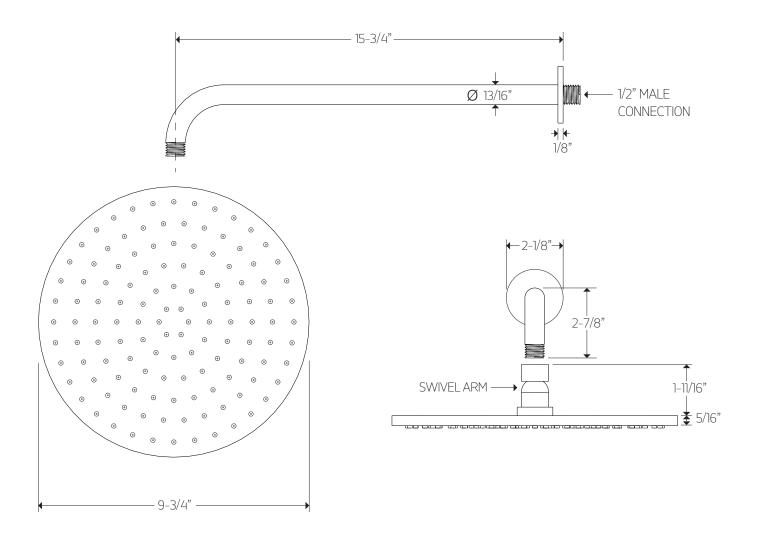

# **OPERATING SPECIFICATIONS**

premier series shower set



#### **FEATURES**

Solid Brass 3-Outlets

### **INCLUDES**

F903B-60TK F907-70 F907-24 F402-10



Minimum: 15 psi Maximum: 75 psi

Above 90psi it may be necessary to install a pressure reducer

### **OPERATING TEMPERATURE**

Maximum: 176°

#### **FLOW CAPACITY**

Hand Shower: 1.8 USGPM Shower Head: 1.8 USGPM

### F901-8 APPROVAL







### PRODUCT DIMENSIONS

premier series shower set for trim kit







# PRODUCT DIMENSIONS

premier series shower set for shower head





PS121|

# PRODUCT DIMENSIONS

premier series shower set for hand shower





# PRODUCT DIMENSIONS

premier series shower set for tub filler