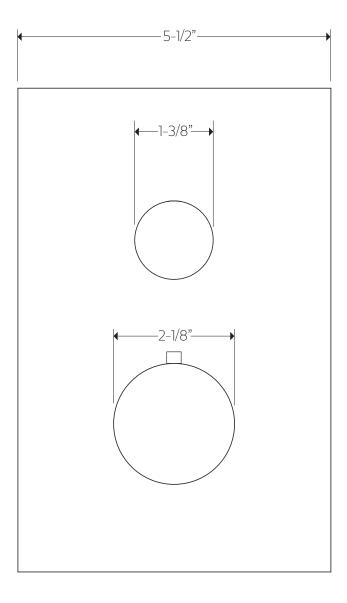

# **OPERATING SPECIFICATIONS**

premier series shower set



#### **FEATURES**

Solid Brass 3-Outlets

### **INCLUDES**

F903B-60TK F907-70 F907-24 F402-10



Minimum: 15 psi Maximum: 75 psi

Above 90psi it may be necessary to install a pressure reducer

### **OPERATING TEMPERATURE**

Maximum: 176°

#### **FLOW CAPACITY**

Hand Shower: 1.8 USGPM Shower Head: 1.8 USGPM

### F901-8 APPROVAL







### PRODUCT DIMENSIONS

premier series shower set for trim kit







# PRODUCT DIMENSIONS

premier series shower set for shower head





PS121|

# PRODUCT DIMENSIONS

premier series shower set for hand shower





# PRODUCT DIMENSIONS

premier series shower set for tub filler