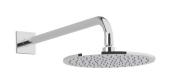

# **OPERATING SPECIFICATIONS**

premier series shower set



#### **FEATURES**

Solid Brass 3-Outlets

### **INCLUDES**

F903B-60TK F907-70 F907-24 F402-10



Minimum: 15 psi Maximum: 75 psi

Above 90psi it may be necessary to install a pressure reducer

### **OPERATING TEMPERATURE**

Maximum: 176°

#### **FLOW CAPACITY**

Hand Shower: 1.8 USGPM Shower Head: 1.8 USGPM

### F901-8 APPROVAL







### PRODUCT DIMENSIONS

premier series shower set for trim kit







# PRODUCT DIMENSIONS

premier series shower set for shower head





PS121|

# PRODUCT DIMENSIONS

premier series shower set for hand shower





# PRODUCT DIMENSIONS

premier series shower set for tub filler