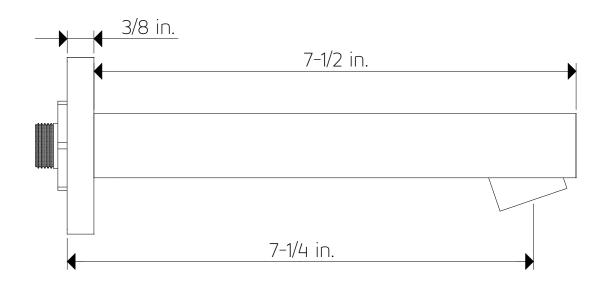

# **OPERATING SPECIFICATIONS**

premier series shower set



#### **FEATURES**

Solid Brass 3-Outlets

### **INCLUDES**

F903B-60TK F907-70 F907-24 F402-10



Minimum: 15 psi Maximum: 75 psi

Above 90psi it may be necessary to install a pressure reducer

### **OPERATING TEMPERATURE**

Maximum: 176°

#### **FLOW CAPACITY**

Hand Shower: 1.8 USGPM Shower Head: 1.8 USGPM

### F901-8 APPROVAL







### PRODUCT DIMENSIONS

premier series shower set for trim kit







# PRODUCT DIMENSIONS

premier series shower set for shower head





PS121|

# PRODUCT DIMENSIONS

premier series shower set for hand shower





# PRODUCT DIMENSIONS

premier series shower set for tub filler