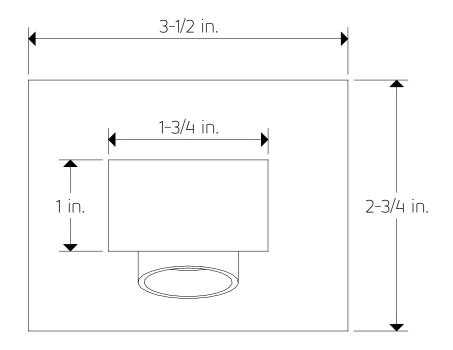

# **OPERATING SPECIFICATIONS**

premier series shower set



#### **FEATURES**

Solid Brass 3-Outlets

### **INCLUDES**

F903B-60TK F907-70 F907-24 F402-10



Minimum: 15 psi Maximum: 75 psi

Above 90psi it may be necessary to install a pressure reducer

### **OPERATING TEMPERATURE**

Maximum: 176°

#### **FLOW CAPACITY**

Hand Shower: 1.8 USGPM Shower Head: 1.8 USGPM

### F901-8 APPROVAL







### PRODUCT DIMENSIONS

premier series shower set for trim kit







# PRODUCT DIMENSIONS

premier series shower set for shower head





PS121|

# PRODUCT DIMENSIONS

premier series shower set for hand shower





# PRODUCT DIMENSIONS

premier series shower set for tub filler