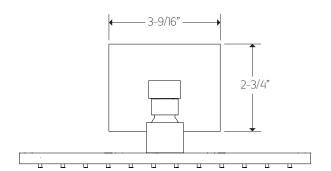

PS143

# OPERATING SPECIFICATIONS

premier series shower set



#### **FEATURES**

Solid Brass 3-Outlets

#### **INCLUDES**

F903B-59TK F402-10 F907-50

#### **OPERATING PRESSURE**

Minimum: 15 psi Maximum: 75 psi

Above 90psi it may be necessary to install a pressure reducer

### **OPERATING TEMPERATURE**

Maximum: 176°

### **FLOW CAPACITY**

Tub Filler: 6.1 USGPM Shower Head: 1.8 USGPM Body Jet: 1.0 USGPM

### **APPROVAL**









PS143 |

## PRODUCT DIMENSIONS

premier series shower set for trim kit







PS143

## PRODUCT DIMENSIONS

premier series shower set for shower head







PS143

# PRODUCT DIMENSIONS

premier series shower set for tub filler