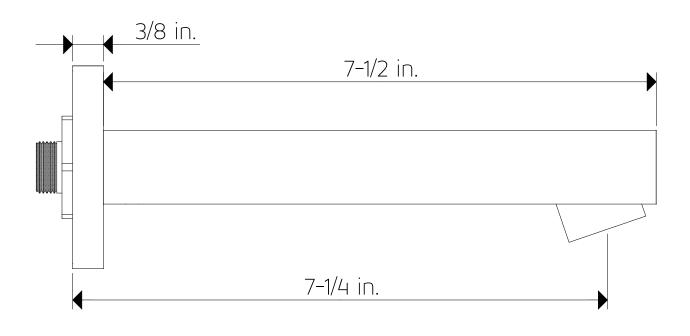

PS143

# OPERATING SPECIFICATIONS

premier series shower set



#### **FEATURES**

Solid Brass 3-Outlets

#### **INCLUDES**

F903B-59TK F402-10 F907-50

#### **OPERATING PRESSURE**

Minimum: 15 psi Maximum: 75 psi

Above 90psi it may be necessary to install a pressure reducer

### **OPERATING TEMPERATURE**

Maximum: 176°

### **FLOW CAPACITY**

Tub Filler: 6.1 USGPM Shower Head: 1.8 USGPM Body Jet: 1.0 USGPM

### **APPROVAL**









PS143 |

## PRODUCT DIMENSIONS

premier series shower set for trim kit







PS143

## PRODUCT DIMENSIONS

premier series shower set for shower head







PS143

# PRODUCT DIMENSIONS

premier series shower set for tub filler