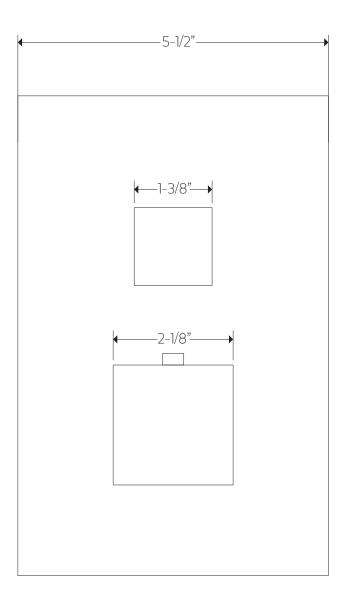

PS143

# OPERATING SPECIFICATIONS

premier series shower set



#### **FEATURES**

Solid Brass 3-Outlets

#### **INCLUDES**

F903B-59TK F402-10 F907-50

#### **OPERATING PRESSURE**

Minimum: 15 psi Maximum: 75 psi

Above 90psi it may be necessary to install a pressure reducer

### **OPERATING TEMPERATURE**

Maximum: 176°

### **FLOW CAPACITY**

Tub Filler: 6.1 USGPM Shower Head: 1.8 USGPM Body Jet: 1.0 USGPM

### **APPROVAL**









PS143 |

## PRODUCT DIMENSIONS

premier series shower set for trim kit







PS143

## PRODUCT DIMENSIONS

premier series shower set for shower head







PS143

# PRODUCT DIMENSIONS

premier series shower set for tub filler