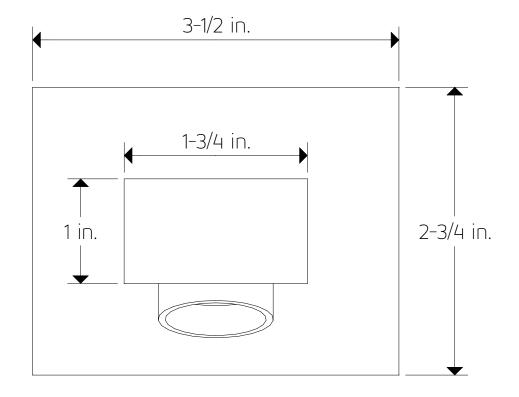

PS143

# OPERATING SPECIFICATIONS

premier series shower set



#### **FEATURES**

Solid Brass 3-Outlets

#### **INCLUDES**

F903B-59TK F402-10 F907-50

#### **OPERATING PRESSURE**

Minimum: 15 psi Maximum: 75 psi

Above 90psi it may be necessary to install a pressure reducer

### **OPERATING TEMPERATURE**

Maximum: 176°

### **FLOW CAPACITY**

Tub Filler: 6.1 USGPM Shower Head: 1.8 USGPM Body Jet: 1.0 USGPM

### **APPROVAL**









PS143 |

## PRODUCT DIMENSIONS

premier series shower set for trim kit







PS143

## PRODUCT DIMENSIONS

premier series shower set for shower head







PS143

# PRODUCT DIMENSIONS

premier series shower set for tub filler