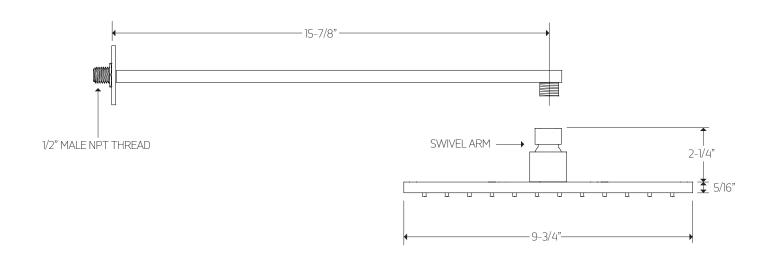

PS143

# OPERATING SPECIFICATIONS

premier series shower set



#### **FEATURES**

Solid Brass 3-Outlets

#### **INCLUDES**

F903B-59TK F402-10 F907-50

#### **OPERATING PRESSURE**

Minimum: 15 psi Maximum: 75 psi

Above 90psi it may be necessary to install a pressure reducer

### **OPERATING TEMPERATURE**

Maximum: 176°

### **FLOW CAPACITY**

Tub Filler: 6.1 USGPM Shower Head: 1.8 USGPM Body Jet: 1.0 USGPM

### **APPROVAL**









PS143 |

## PRODUCT DIMENSIONS

premier series shower set for trim kit







PS143

## PRODUCT DIMENSIONS

premier series shower set for shower head







PS143

# PRODUCT DIMENSIONS

premier series shower set for tub filler