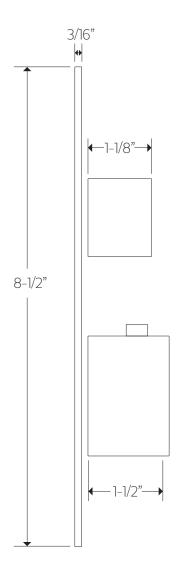

PS143

# OPERATING SPECIFICATIONS

premier series shower set



#### **FEATURES**

Solid Brass 3-Outlets

#### **INCLUDES**

F903B-59TK F402-10 F907-50

#### **OPERATING PRESSURE**

Minimum: 15 psi Maximum: 75 psi

Above 90psi it may be necessary to install a pressure reducer

### **OPERATING TEMPERATURE**

Maximum: 176°

### **FLOW CAPACITY**

Tub Filler: 6.1 USGPM Shower Head: 1.8 USGPM Body Jet: 1.0 USGPM

### **APPROVAL**









PS143 |

## PRODUCT DIMENSIONS

premier series shower set for trim kit







PS143

## PRODUCT DIMENSIONS

premier series shower set for shower head







PS143

# PRODUCT DIMENSIONS

premier series shower set for tub filler