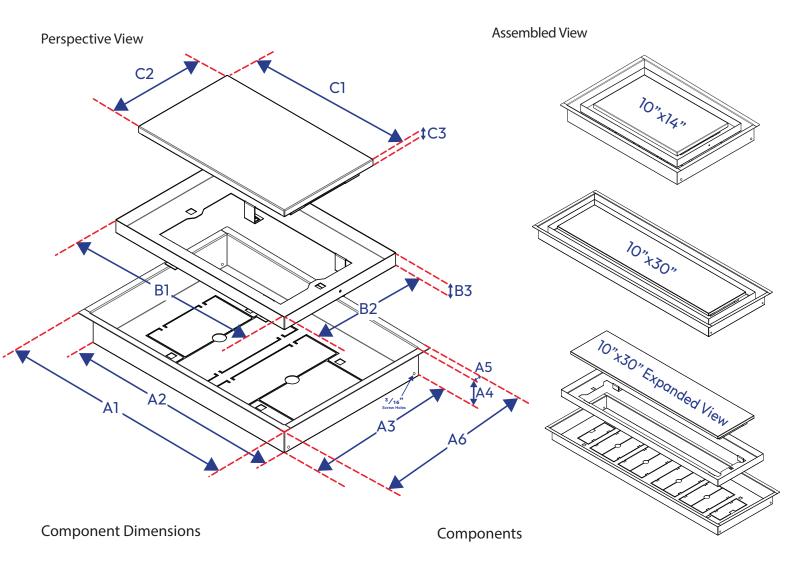

## Framed Wall Vent [Luxe] High-Performance Specification Sheet

| Size & Colour | 10"X14" |
|---------------|---------|
| Satin White   | ✓       |

|    | Inches               | MM     |
|----|----------------------|--------|
| A1 | 15 5/16"             | 389mm  |
| A2 | 14 ¹/16"             | 357mm  |
| А3 | 9 15/16"             | 254mm  |
| A4 | 1 3/4"               | 44 mm  |
| A5 | 5/8"                 | 16 mm  |
| A6 | 11 1/4"              | 286 mm |
| B1 | 12 <sup>9</sup> /16" | 319 mm |
| B2 | 8 1/4"               | 210 mm |
| В3 | 7/8"                 | 22 mm  |
| C1 | 10 15/16"            | 278 mm |
| C2 | 6 5/8"               | 168 mm |
| СЗ | 7/16"                | 11 mm  |

| Size & Colour | 10"X30"  |
|---------------|----------|
| Satin White   | <b>~</b> |

|    | Inches  | MM    |
|----|---------|-------|
| A1 | 31 ¹/₂" | 800mm |
| A2 | 30 1/4" | 768mm |
| А3 | 10"     | 254mm |
| A4 | 11/4"   | 32mm  |
| A5 | 5/8"    | 16mm  |
| A6 | 11 ¹/₄" | 286mm |
| B1 | 28 1/2" | 724mm |
| B2 | 8 5/16" | 211mm |
| В3 | 1 1/8"  | 29mm  |
| C1 | 26 7/8" | 683mm |
| C2 | 6 5/8"  | 165mm |
| C3 | 7/16"   | 11 mm |

Body: Made from galvanneal steel that has been powder coated white. Framed edge for easy drop-in install. No mud or sanding required. This serves as a base for Tray 1 and Tray 2. Please see installation guide for proper install methods.

Tray 1: The larger of the two trays, made from galvanneal steel that has been powder coated white. Can slide to remove to access air flow flanges. This component can be painted to any color. Please see installation guide for proper install methods.

Tray 2: The smallest of the three components, made from galvanneal steel and powder coated white. Serves as a smooth, flat surface that can be painted or wallpapered, before or after installation. Please see installation guide for proper install methods