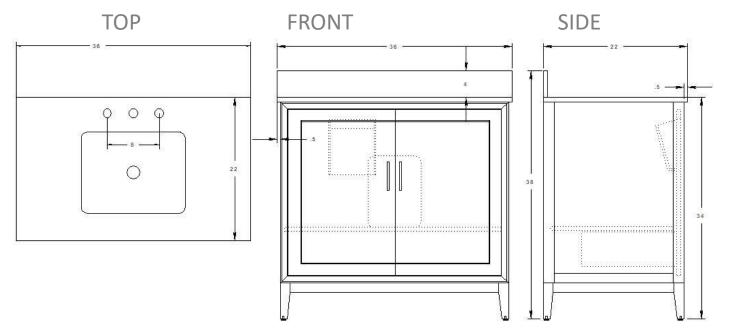

## Model : V-GR36SFM

Designed By: Bemma Design Lab

 Features
 Undermount ceramic sink- 8" - 3 hole drilling 2 soft-close doors w/ cubby interior pullout storage drawer w/ fixed shelf Under-mount drawer Glides with soft-close Sherwin-Williams 5 step finish resists moisture and scratches

Fully finished interiors Solid Wood drawers with Dovetail Joints Plated Stainless Steel Base with tapered legs. Base, glazed ceramic sink and top come fully assembled in one box Backsplash included Finished plywood back panel cutout to accept plumbing