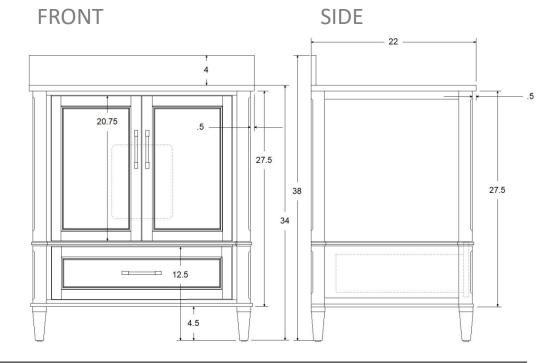

Model: V-MT30SFM

Designed By: Bemma Design Lab

**Features** 

2 soft-close doors w/ Cubby

1 interior storage drawer with fixed shelf Under-mount drawer Glides with soft-close

Door Hardware-Brushed Nickel

Solid wood /engineered wood construction

Sherwin-Williams 5 step finish resists moisture and scratches

Fully finished interiors

Solid Wood drawers with Dovetail Joints

Base, glazed ceramic sink and top come fully assembled in one box

Backsplash included