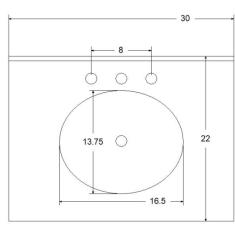

Sherwin-Williams 5 step finish resists moisture and scratches

Fully finished interiors

Solid Wood drawers with Dovetail Joints

Base, glazed ceramic sink and top come fully assembled in one box

Backsplash included

Finished plywood back panel pre-cut to accept plumbing

All BEMMA bath cabinets are made of solid hardwood and engineered wood, and meet strict CARB-P2 Standards Ceramic sink cUPC certified

Available Base Finish: