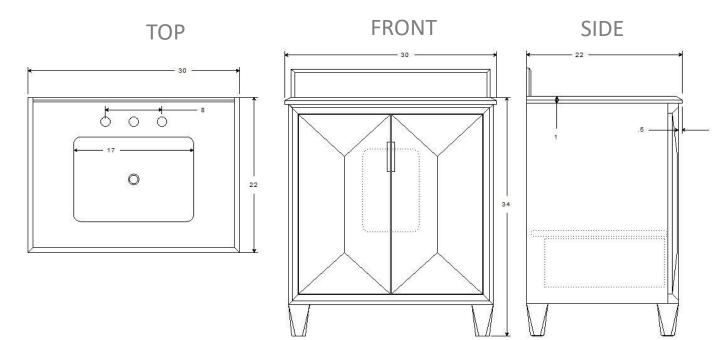

## ZANZI 30" Vanity

Model : V-ZN30SFM-01

## 🖄 BEMMA

Designed By: Bemma Design Lab

Features Undermount ceramic sink- 8" 3 hole drilling 2 soft-close doors 1 interior pullout storage drawers with fixed shelf Under-mount drawer Glides with soft-close 5 step finish resists moisture and scratches

Fully finished interior Solid Wood drawers with Dovetail Joints and metal easy clean liner Base, ceramic sinks and top come fully assembled in one box Backsplash included Finished plywood back panel cutout to accept plumbing