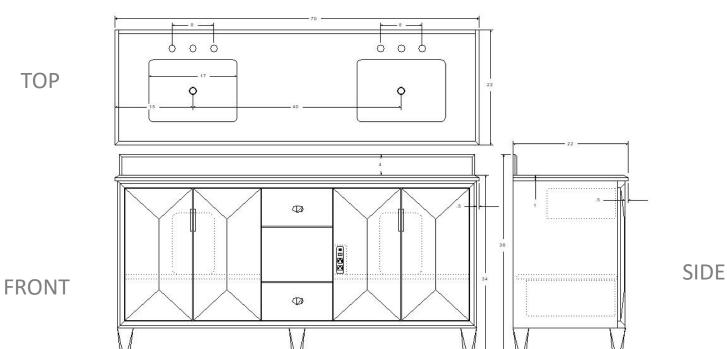

Model: VT-ZN70DFM-01

Designed By: Bemma Design Lab

**Features** 

2-Undermount ceramic sinks- 8" 3 hole drilling 4 soft-close doors 2 interior pullout storage drawers with fixed shelf 2 Center drawers, 1 center open storage space Under-mount drawer Glides with soft-close feature 5 step finish resists moisture and scratches

Integrated GFCI power source w/ 2 USB outlets

Fully finished interior

Solid Wood drawers with Dovetail Joints and metal easy clean liner Base fully assembled 1 box/ Countertop and sinks ship attached in 2<sup>nd</sup> box Backsplash included

Finished plywood back panel cutout to accept plumbing

All BEMMA bath cabinets are made of solid hardwood and engineered wood, and meet strict CARB-P2 Standards Ceramic sinks cUPC certified

Available Base Finish: