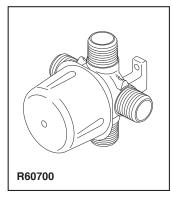

Submitted Model No.:\_\_

Specific Features:

BRIZO<sup>®</sup> ROUGH VALVE BODY R60700 (Case Qty. 3)

■ R60700 (Case Qty. 3) ■ 1/2" Rough-In

## **STANDARD SPECIFICATIONS**

- Three port diverter rough.
- For use with (3) three or (6) six function diverter.
- Forged brass body.
- Can be tested with air (200 psi) or water (300 psi) using supplied test cap.
- Refer to the installation instructions for more details