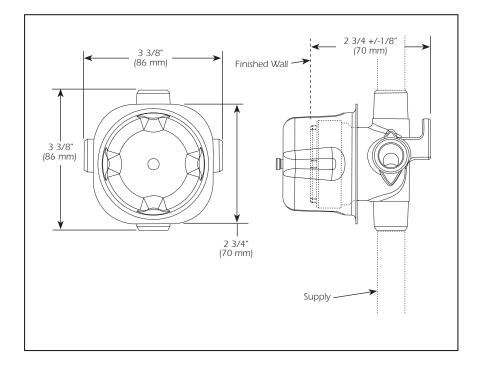

## **STANDARD SPECIFICATIONS**

- Three port diverter rough.
- For use with (3) three or (6) six function diverter.
- Forged brass body.
- Can be tested with air (200 psi) or water (300 psi) using supplied test cap.
- Refer to the installation instructions for more details