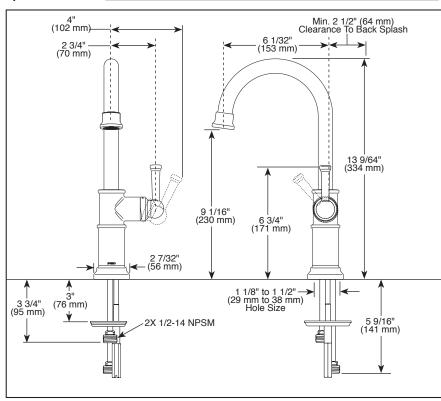

## **STANDARD SPECIFICATIONS:**

- Solid brass fabricated body
- 360° rotating spout.
- Ceramic disc cartridge.
- 3" maximum deck thickness.
- 3/8" staggered copper supply lines with 1/2" adapters.
- ADA compliant lever handle.
- Order RP75675 for optional coordinating soap dispenser.
- Max. 1.80 gpm @ 60 PSI, 6.8 L/min @ 414 kPa