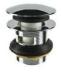

## **Recommended Tub Drain for Internal Overflow** Chrome finish [11CC500]

Matte White finish [11CW500]

**Suggested Basin ASSANA** 15TW100

**Dimensions:** LWH  $66" \times 30" \times 20"$ 

Waste to floor: 4"