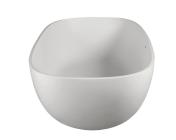

## **Recommended Tub Drain for Internal Overflow** Chrome finish [11CC500]

Matte White finish [11CW500]

**Suggested Basin ASSANA** 15TW100

**Dimensions:** LWH  $66" \times 30" \times 20"$ 

Waste to floor: 4"