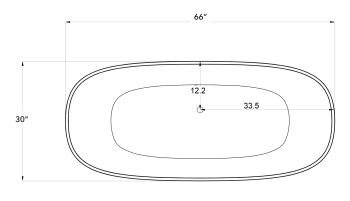

## SPECIFICATIONS

Matte Finish item# 10SW100 Gloss Finish item# 10SG100

TOP VIEW

**FRONT** VIEW

SIDE VIEW

## **Recommended Tub Drain for Internal Overflow** Chrome finish [11CC500]

Matte White finish [11CW500]

**Suggested Basin ASSANA** 15TW100

**Dimensions:** LWH  $66" \times 30" \times 20"$ 

Waste to floor: 4"

Water Capacity: 66 gallons

Edge / Rim width: 1" Waste diameter: 2"

Weight: 176 lbs

Overflow: Internal Overflow included

**Max Water:** 14.5" to overflow Material: 100% DADOquartz

Color: White

Finish: Gloss or Matte