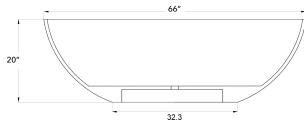

## SPECIFICATIONS

Matte Finish item# 10SW100 Gloss Finish item# 10SG100

TOP VIEW

**FRONT** VIEW

SIDE VIEW

## **Recommended Tub Drain for Internal Overflow** Chrome finish [11CC500]

Matte White finish [11CW500]

**Suggested Basin ASSANA** 15TW100

**Dimensions:** LWH  $66" \times 30" \times 20"$ 

Waste to floor: 4"

Water Capacity: 66 gallons

Edge / Rim width: 1" Waste diameter: 2"

Weight: 176 lbs

Overflow: Internal Overflow included

**Max Water:** 14.5" to overflow Material: 100% DADOquartz

Color: White

Finish: Gloss or Matte