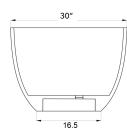

## SPECIFICATIONS

Matte Finish item# 10SW100 Gloss Finish item# 10SG100

TOP VIEW

**FRONT** VIEW

SIDE VIEW

## **Recommended Tub Drain for Internal Overflow** Chrome finish [11CC500]

Matte White finish [11CW500]

**Suggested Basin ASSANA** 15TW100

**Dimensions:** LWH  $66" \times 30" \times 20"$ 

Waste to floor: 4"

Water Capacity: 66 gallons

Edge / Rim width: 1" Waste diameter: 2"

Weight: 176 lbs

Overflow: Internal Overflow included

**Max Water:** 14.5" to overflow Material: 100% DADOquartz

Color: White

Finish: Gloss or Matte