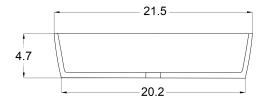

## **SPECIFICATIONS**

Matte Finish item# 15TW103 Gloss Finish item# 15TG103

TOP VIEW

FRONT VIEW

SIDE VIEW

Drain kit required.

contact us.

Suggested Bathtub
CASCATA

**Dimensions:** LWH 22" x 14" x 5"

Inside Depth: 4.3" Edge / Rim width: 0.5"

Waste diameter: 1.57" (40mm)

Weight: 22 lbs

Overflow: No Overflow included

Tap holes: None

Material: 100% DADOquartz

Color: White