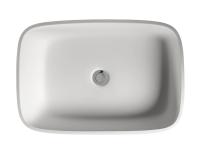

## CASCATA Basin

**DADO** quartz®

**Dimensions:** LWH 22" x 14" x 5"

Inside Depth: 4.3" Edge / Rim width: 0.5"

Waste diameter: 1.57" (40mm)

Weight: 22 lbs

Overflow: No Overflow included

Tap holes: None

Material: 100% DADOquartz

Color: White