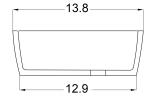

## **SPECIFICATIONS**

Matte Finish item# 15TW103 Gloss Finish item# 15TG103

TOP VIEW

FRONT VIEW

SIDE VIEW

Drain kit required.

contact us.

Suggested Bathtub
CASCATA

**Dimensions:** LWH 22" x 14" x 5"

Inside Depth: 4.3" Edge / Rim width: 0.5"

Waste diameter: 1.57" (40mm)

Weight: 22 lbs

Overflow: No Overflow included

Tap holes: None

Material: 100% DADOquartz

Color: White