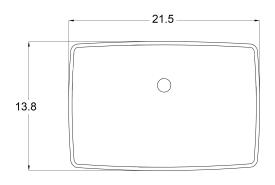

## **SPECIFICATIONS**

Matte Finish item# 15TW103 Gloss Finish item# 15TG103

TOP VIEW

FRONT VIEW

SIDE VIEW

Drain kit required.

contact us.

Suggested Bathtub
CASCATA

**Dimensions:** LWH 22" x 14" x 5"

Inside Depth: 4.3" Edge / Rim width: 0.5"

Waste diameter: 1.57" (40mm)

Weight: 22 lbs

Overflow: No Overflow included

Tap holes: None

Material: 100% DADOquartz

Color: White