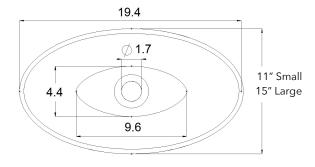

## **SPECIFICATIONS**

#### SMALL

Matte Finish item# 15TW102 Gloss Finish item# 15TG102

#### LARGE

Matte Finish item# 15TW109 Gloss Finish item# 15TG109

TOP VIEW

FRONT VIEW

SIDE VIEW

### Drain kit required.

contact us.

Suggested Bathtub

**Small:** LWH 20" x 11" x 7"

**Large:** LWH 20" x 15" x 7"

**Inside Depth:** 5"

Edge / Rim width: 0.5"

Waste diameter: 1.77" (45mm)

Weight: S 10 lbs / L 14 lbs

Overflow: No Overflow included

Tap holes: None

Material: 100% DADOquartz

Color: White

Finish: Gloss or Matte

Warranty: Lifetime

We pursue a policy of continual development and improvement and as such product specifications may be changed without prior notice. Please refer to our installation and maintenance guides. All measurements subject to +-5% tolerance. www.fcbathrooms.com