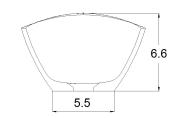

#### SMALL

Matte Finish item# 15TW102 Gloss Finish item# 15TG102

#### LARGE

Matte Finish item# 15TW109 Gloss Finish item# 15TG109

TOP VIEW

FRONT VIEW

SIDE VIEW

### Drain kit required.

contact us.

Suggested Bathtub

**Small:** LWH 20" x 11" x 7"

**Large:** LWH 20" x 15" x 7"

**Inside Depth:** 5"

Edge / Rim width: 0.5"

Waste diameter: 1.77" (45mm)