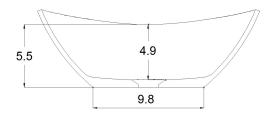

### Drain kit required.

contact us.

Suggested Bathtub

**Small:** LWH 20" x 11" x 7"

**Large:** LWH 20" x 15" x 7"

**Inside Depth:** 5"

Edge / Rim width: 0.5"

Waste diameter: 1.77" (45mm)