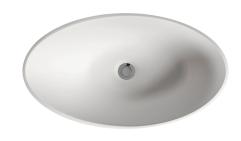

# RIVA Basin

**DADO** quartz®

## **SPECIFICATIONS**

#### SMALL

Matte Finish item# 15TW102 Gloss Finish item# 15TG102

#### LARGE

Matte Finish item# 15TW109 Gloss Finish item# 15TG109





TOP VIEW





FRONT VIEW





SIDE VIEW

### Drain kit required.

contact us.

Suggested Bathtub

**Small:** LWH 20" x 11" x 7"

**Large:** LWH 20" x 15" x 7"

**Inside Depth:** 5"

Edge / Rim width: 0.5"

Waste diameter: 1.77" (45mm)

Weight: S 10 lbs / L 14 lbs

Overflow: No Overflow included

Tap holes: None

Material: 100% DADOquartz

Color: White

Finish: Gloss or Matte

Warranty: Lifetime

We pursue a policy of continual development and improvement and as such product specifications may be changed without prior notice. Please refer to our installation and maintenance guides. All measurements subject to +-5% tolerance. www.fcbathrooms.com