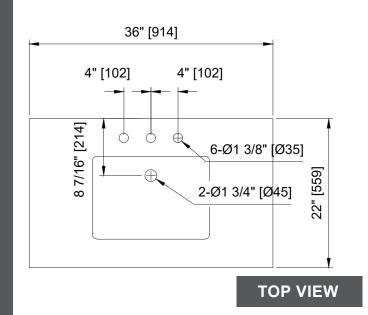

## ML-96MC

Milano 96-inch Double Sink Vanity Set with Linen Tower & Center Drawer

OVERAL DIMENSIONS: 96" x 22" x 73" (W x L x H)

AVAILABLE CABINET COLOR: White or Blue