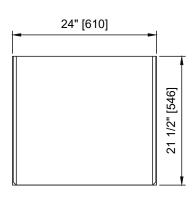

## ML-96MC

Milano 96-inch Double Sink Vanity Set with Linen Tower & Center Drawer

OVERAL DIMENSIONS: 96" x 22" x 73" (W x L x H)

AVAILABLE CABINET COLOR: White or Blue

## **CONTACT SUPPORT**

Email: cs@designelementusa.com Phone: TOLL-FREE 888-487-4488 9AM-5PM PST, MONDAY TO FRIDAY 8715 Boston Place, Rancho Cucamonga CA, 91730

**TOP VIEW** 

**BACK VIEW** 

**TOP VIEW** 

**BACK VIEW**