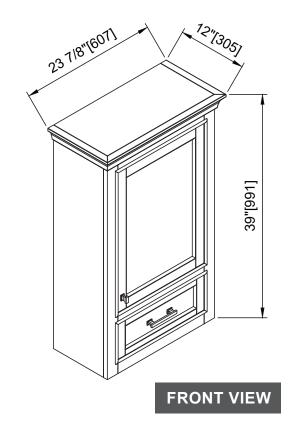

## ML-96MC

Milano 96-inch Double Sink Vanity Set with Linen Tower & Center Drawer

OVERAL DIMENSIONS: 96" x 22" x 73" (W x L x H)

AVAILABLE CABINET COLOR: White or Blue