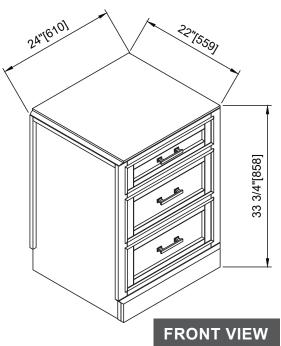

## ML-96MC

Milano 96-inch Double Sink Vanity Set with Linen Tower & Center Drawer

OVERAL DIMENSIONS: 96" x 22" x 73" (W x L x H)

AVAILABLE CABINET COLOR: White or Blue

## **CONTACT SUPPORT**

Email: cs@designelementusa.com Phone: TOLL-FREE 888-487-4488 9AM-5PM PST, MONDAY TO FRIDAY 8715 Boston Place, Rancho Cucamonga CA, 91730

**TOP VIEW** 

**BACK VIEW** 

**TOP VIEW** 

**BACK VIEW**