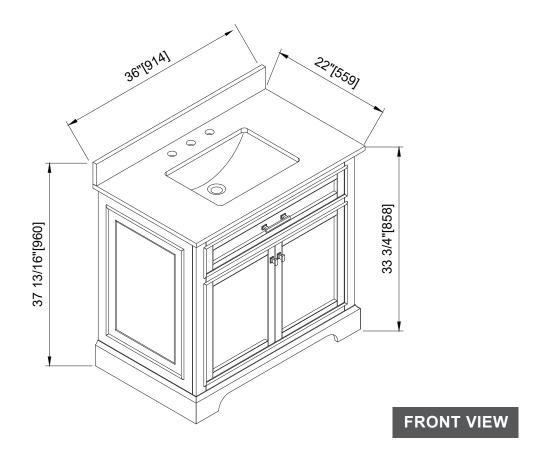

## ML-96MC

Milano 96-inch Double Sink Vanity Set with Linen Tower & Center Drawer

OVERAL DIMENSIONS: 96" x 22" x 73" (W x L x H)

AVAILABLE CABINET COLOR: White or Blue