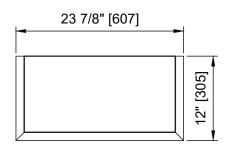

## ML-96MC

Milano 96-inch Double Sink Vanity Set with Linen Tower & Center Drawer

OVERAL DIMENSIONS: 96" x 22" x 73" (W x L x H)

AVAILABLE CABINET COLOR: White or Blue

## **CONTACT SUPPORT**

Email: cs@designelementusa.com Phone: TOLL-FREE 888-487-4488 9AM-5PM PST, MONDAY TO FRIDAY 8715 Boston Place, Rancho Cucamonga CA, 91730

**TOP VIEW** 

**BACK VIEW** 

**TOP VIEW** 

**BACK VIEW**