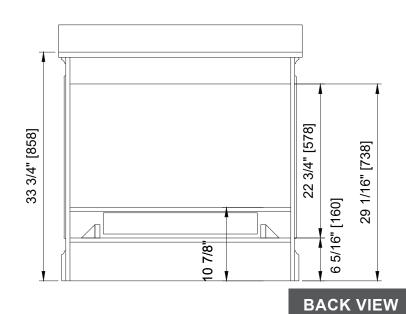

## ML-96MC

Milano 96-inch Double Sink Vanity Set with Linen Tower & Center Drawer

OVERAL DIMENSIONS: 96" x 22" x 73" (W x L x H)

AVAILABLE CABINET COLOR: White or Blue