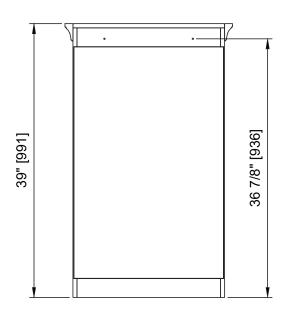

## ML-96MC

Milano 96-inch Double Sink Vanity Set with Linen Tower & Center Drawer

OVERAL DIMENSIONS: 96" x 22" x 73" (W x L x H)

AVAILABLE CABINET COLOR: White or Blue

## **CONTACT SUPPORT**

Email: cs@designelementusa.com Phone: TOLL-FREE 888-487-4488 9AM-5PM PST, MONDAY TO FRIDAY 8715 Boston Place, Rancho Cucamonga CA, 91730

**TOP VIEW** 

**BACK VIEW** 

**TOP VIEW** 

**BACK VIEW**