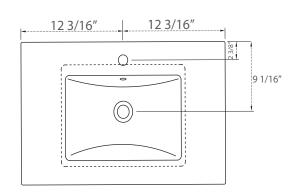

# **SPECIFICATION**

SKU CODE:

S01-24-BLU

**COLLECTION: Mason** 

DIMENSIONS: W 24 1/2" | D 18 1/2" | H 34"