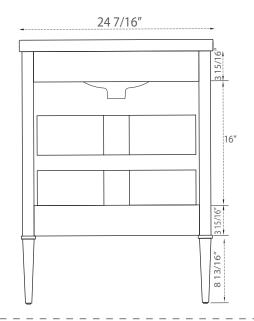

# **SPECIFICATION**

SKU CODE:

S01-24-BLU

**COLLECTION: Mason** 

DIMENSIONS: W 24 1/2" | D 18 1/2" | H 34"