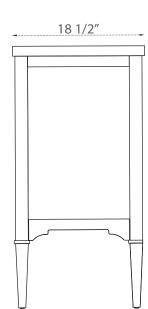

# **SPECIFICATION**

SKU CODE:

S01-24-BLU

**COLLECTION: Mason** 

DIMENSIONS: W 24 1/2" | D 18 1/2" | H 34"