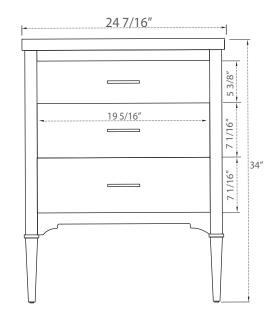

# **SPECIFICATION**

SKU CODE:

S01-24-BLU

**COLLECTION: Mason** 

DIMENSIONS: W 24 1/2" | D 18 1/2" | H 34"