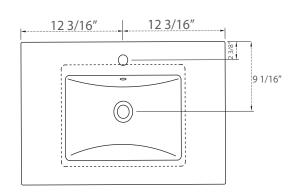

# **SPECIFICATION**

SKU CODE:

S01-24-GY

**COLLECTION: Mason** 

DIMENSIONS: W 24 1/2" | D 18 1/2" | H 34"