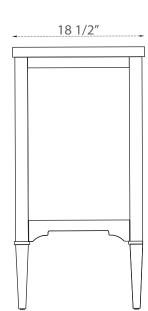

# **SPECIFICATION**

SKU CODE:

S01-24-GY

**COLLECTION: Mason** 

DIMENSIONS: W 24 1/2" | D 18 1/2" | H 34"