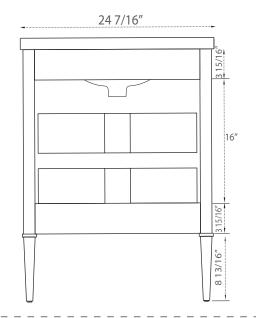

# **SPECIFICATION**

SKU CODE:

S01-24-GY

**COLLECTION: Mason** 

DIMENSIONS: W 24 1/2" | D 18 1/2" | H 34"