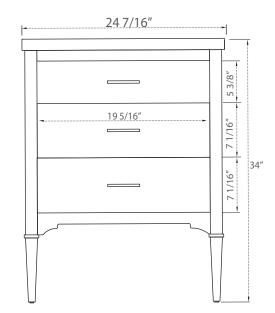

# **SPECIFICATION**

SKU CODE:

S01-24-GY

**COLLECTION: Mason** 

DIMENSIONS: W 24 1/2" | D 18 1/2" | H 34"

#### **PRODUCT OVERVIEW**

- Solid hardwood cabinet
- Gray Finish
- Soft closing cabinet drawers
- Three Drawers
- Satin Brass Hardware