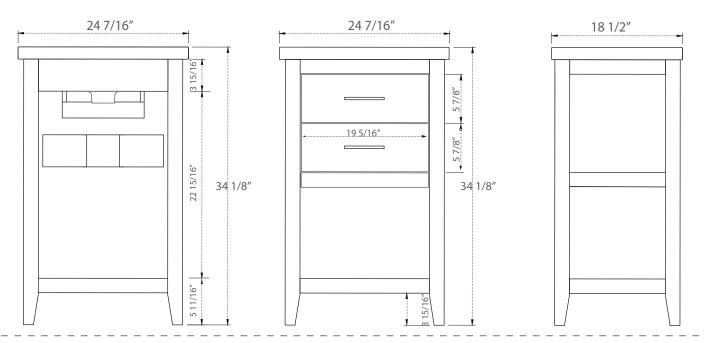

# **SPECIFICATION**

SKU CODE:

S02-24-GY

**COLLECTION:** Cara

DIMENSIONS: W 24 1/2" | D 18 1/2" | H 34"

## **PRODUCT OVERVIEW**

- Solid hardwood cabinet
- Gray Finish
- Soft closing cabinet drawers
- Two Drawers
- Satin Brass Hardware