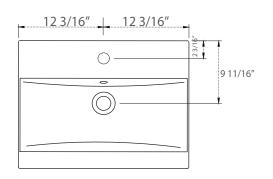

# **SPECIFICATION**

SKU CODE:

S02-24-GY

**COLLECTION:** Cara

DIMENSIONS: W 24 1/2" | D 18 1/2" | H 34"