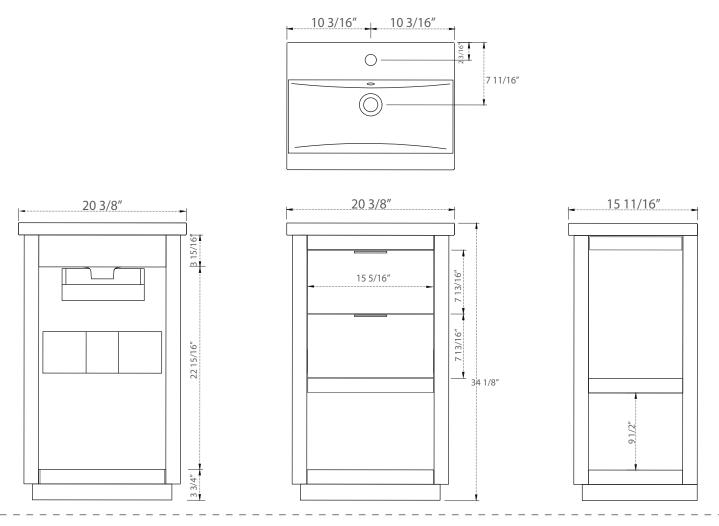

# SPECIFICATION

SKU CODE:

**COLLECTION: Klein** 

DIMENSIONS: W 20 3/8" | D 15 11/16" | H 34"

#### PRODUCT OVERVIEW

- Solid hardwood cabinet
- Gray Finish
- Soft closing cabinet drawers
- Two Drawers
- Satin Brass Hardware