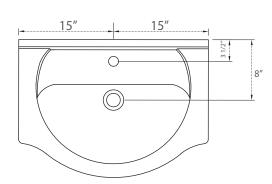

# SPECIFICATION

sku code: S05-30-WT

#### **COLLECTION:** Marian

DIMENSIONS: W 30" | D 19 1/2" | H 34 3/4"