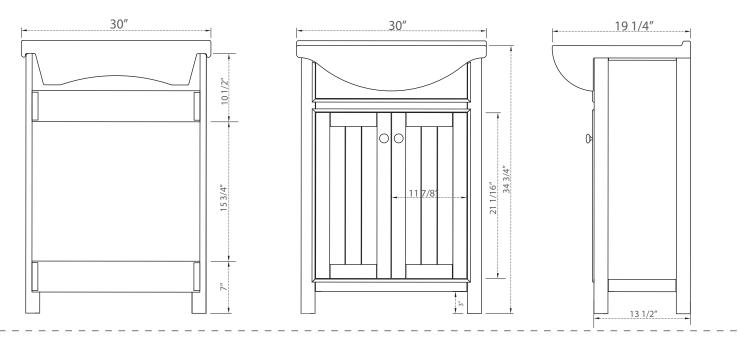

# SPECIFICATION

sku code: S05-30-WT

#### **COLLECTION:** Marian

DIMENSIONS: W 30" | D 19 1/2" | H 34 3/4"

### PRODUCT OVERVIEW

- Solid hardwood cabinet
- White Finish
- Soft closing cabinet doors
- Satin Brass Hardware