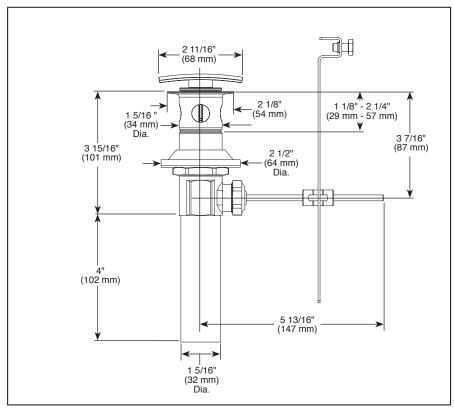

## PUSH POP ASSEMBLY

■ Pop-up Assembly With Overflow Holes

## **STANDARD SPECIFICATIONS:**

- All metal construction pop-up assembly
- Tailpiece chrome plated for all finishes
- For use with sinks with overflow