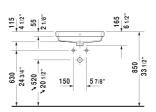

## Vero Air Vanity basin $\dot{a}~\#~0383550000~/~0383550030~/~0383550060$

| Vanity basin                                                                                                                                                                                                                                                                                                                                                  | Dimension                                                                     | Weight       | Order number     |
|---------------------------------------------------------------------------------------------------------------------------------------------------------------------------------------------------------------------------------------------------------------------------------------------------------------------------------------------------------------|-------------------------------------------------------------------------------|--------------|------------------|
| drop-in basin, with overflow, with faucet deck, 21 5/8" Inch                                                                                                                                                                                                                                                                                                  |                                                                               |              |                  |
|                                                                                                                                                                                                                                                                                                                                                               |                                                                               |              |                  |
| Colors                                                                                                                                                                                                                                                                                                                                                        |                                                                               |              |                  |
| 00 White                                                                                                                                                                                                                                                                                                                                                      |                                                                               |              |                  |
| Variant                                                                                                                                                                                                                                                                                                                                                       |                                                                               |              |                  |
| •                                                                                                                                                                                                                                                                                                                                                             | 21 5/8" x 17 7/8"                                                             | Inch 26.2 lb | 0383550000       |
| •••                                                                                                                                                                                                                                                                                                                                                           | 21 5/8" x 17 7/8"                                                             |              | 0383550030       |
| ⊠                                                                                                                                                                                                                                                                                                                                                             | 21 5/8" x 17 7/8"                                                             |              | 0383550060       |
| Sanitary ceramics with the special WonderGliss surface finitime to come. When ordering WonderGliss please add a "1" as eleventh di                                                                                                                                                                                                                            |                                                                               | ,,           | a long           |
| Push button drain assembly for washbasins with overflow                                                                                                                                                                                                                                                                                                       | 2" Inch                                                                       | 0.8 lb       | 005052           |
| Design Siphon                                                                                                                                                                                                                                                                                                                                                 |                                                                               | 3.3 lb       | 005036           |
| Suitable products                                                                                                                                                                                                                                                                                                                                             |                                                                               |              |                  |
|                                                                                                                                                                                                                                                                                                                                                               |                                                                               |              |                  |
| Vanity unit for console wall-mounted 1 pull-out compartme 39 3/8" x 21 5/8" Inch                                                                                                                                                                                                                                                                              | nt, 39 3/8" x 21 5/8"                                                         | Inch         | XS4901           |
| Vanity unit for console wall-mounted 1 pull-out compartme 39 3/8" x 21 5/8" Inch  Vanity unit for console wall-mounted 1 pull-out compartme 47 1/4" x 21 5/8" Inch                                                                                                                                                                                            | 39 3/8" X 21 5/8"                                                             |              | XS4901<br>XS4902 |
| 39 3/8" x 21 5/8" Inch  Vanity unit for console wall-mounted 1 pull-out compartme 47 1/4" x 21 5/8" Inch  Vanity unit for console wall-mounted 2 drawers, upper draw                                                                                                                                                                                          | nt, 47 1/4" x 21 5/8"                                                         | Inch         |                  |
| 39 3/8" x 21 5/8" Inch  Vanity unit for console wall-mounted 1 pull-out compartme 47 1/4" x 21 5/8" Inch  Vanity unit for console wall-mounted 2 drawers, upper draw including cut-out for siphon and siphon cover, 31 1/2" x 21 lnch  Vanity unit for console wall-mounted 2 drawers, upper draw                                                             | nt, 47 1/4" x 21 5/8"  ver 5/8" 31 1/2" x 21 5/8"                             | Inch         | XS4902           |
| 39 3/8" x 21 5/8" Inch  Vanity unit for console wall-mounted 1 pull-out compartme 47 1/4" x 21 5/8" Inch  Vanity unit for console wall-mounted 2 drawers, upper draw including cut-out for siphon and siphon cover, 31 1/2" x 21 Inch  Vanity unit for console wall-mounted 2 drawers, upper draw including cut-out for siphon and siphon cover, 39 3/8" x 21 | nt, 47 1/4" x 21 5/8"  ver 5/8" 31 1/2" x 21 5/8"  ver 5/8" 39 3/8" x 21 5/8" | Inch<br>Inch | XS4902<br>XS4910 |

All drawings contain the necessary measurements which are subject to standard tolerances. They are stated in inch & mm and are non-binding. Exact measurements, in particular for customized installation scenarios, can only be taken from the finished ceramic piece.