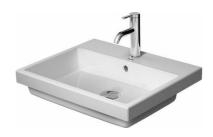

## Vero Air Vanity basin $\dot{a}~\#~0383550000~/~0383550030~/~0383550060$

| Vanity basin                                                                                                                                                                                                                                                                                                                                                  | Dimension                                                                     | Weight       | Order number     |
|---------------------------------------------------------------------------------------------------------------------------------------------------------------------------------------------------------------------------------------------------------------------------------------------------------------------------------------------------------------|-------------------------------------------------------------------------------|--------------|------------------|
| drop-in basin, with overflow, with faucet deck, 21 5/8" Inch                                                                                                                                                                                                                                                                                                  |                                                                               |              |                  |
|                                                                                                                                                                                                                                                                                                                                                               |                                                                               |              |                  |
| Colors                                                                                                                                                                                                                                                                                                                                                        |                                                                               |              |                  |
| 00 White                                                                                                                                                                                                                                                                                                                                                      |                                                                               |              |                  |
| Variant                                                                                                                                                                                                                                                                                                                                                       |                                                                               |              |                  |
| •                                                                                                                                                                                                                                                                                                                                                             | 21 5/8" x 17 7/8"                                                             | Inch 26.2 lb | 0383550000       |
| •••                                                                                                                                                                                                                                                                                                                                                           | 21 5/8" x 17 7/8"                                                             |              | 0383550030       |
| ⊠                                                                                                                                                                                                                                                                                                                                                             | 21 5/8" x 17 7/8"                                                             |              | 0383550060       |
| Sanitary ceramics with the special WonderGliss surface finitime to come. When ordering WonderGliss please add a "1" as eleventh di                                                                                                                                                                                                                            |                                                                               | ,,           | a long           |
| Push button drain assembly for washbasins with overflow                                                                                                                                                                                                                                                                                                       | 2" Inch                                                                       | 0.8 lb       | 005052           |
| Design Siphon                                                                                                                                                                                                                                                                                                                                                 |                                                                               | 3.3 lb       | 005036           |
| Suitable products                                                                                                                                                                                                                                                                                                                                             |                                                                               |              |                  |
|                                                                                                                                                                                                                                                                                                                                                               |                                                                               |              |                  |
| Vanity unit for console wall-mounted 1 pull-out compartme 39 3/8" x 21 5/8" Inch                                                                                                                                                                                                                                                                              | nt, 39 3/8" x 21 5/8"                                                         | Inch         | XS4901           |
| Vanity unit for console wall-mounted 1 pull-out compartme 39 3/8" x 21 5/8" Inch  Vanity unit for console wall-mounted 1 pull-out compartme 47 1/4" x 21 5/8" Inch                                                                                                                                                                                            | 39 3/8" X 21 5/8"                                                             |              | XS4901<br>XS4902 |
| 39 3/8" x 21 5/8" Inch  Vanity unit for console wall-mounted 1 pull-out compartme 47 1/4" x 21 5/8" Inch  Vanity unit for console wall-mounted 2 drawers, upper draw                                                                                                                                                                                          | nt, 47 1/4" x 21 5/8"                                                         | Inch         |                  |
| 39 3/8" x 21 5/8" Inch  Vanity unit for console wall-mounted 1 pull-out compartme 47 1/4" x 21 5/8" Inch  Vanity unit for console wall-mounted 2 drawers, upper draw including cut-out for siphon and siphon cover, 31 1/2" x 21 lnch  Vanity unit for console wall-mounted 2 drawers, upper draw                                                             | nt, 47 1/4" x 21 5/8"  ver 5/8" 31 1/2" x 21 5/8"                             | Inch         | XS4902           |
| 39 3/8" x 21 5/8" Inch  Vanity unit for console wall-mounted 1 pull-out compartme 47 1/4" x 21 5/8" Inch  Vanity unit for console wall-mounted 2 drawers, upper draw including cut-out for siphon and siphon cover, 31 1/2" x 21 Inch  Vanity unit for console wall-mounted 2 drawers, upper draw including cut-out for siphon and siphon cover, 39 3/8" x 21 | nt, 47 1/4" x 21 5/8"  ver 5/8" 31 1/2" x 21 5/8"  ver 5/8" 39 3/8" x 21 5/8" | Inch<br>Inch | XS4902<br>XS4910 |