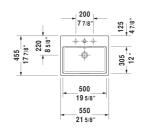

## Vero Air Vanity basin $\dot{a}~\#~0383550000~/~0383550030~/~0383550060$

| Vanity basin                                                                                                                                                                                                                                                                                                                                                  | Dimension                                                                     | Weight       | Order number     |
|---------------------------------------------------------------------------------------------------------------------------------------------------------------------------------------------------------------------------------------------------------------------------------------------------------------------------------------------------------------|-------------------------------------------------------------------------------|--------------|------------------|
| drop-in basin, with overflow, with faucet deck, 21 5/8" Inch                                                                                                                                                                                                                                                                                                  |                                                                               |              |                  |
|                                                                                                                                                                                                                                                                                                                                                               |                                                                               |              |                  |
| Colors                                                                                                                                                                                                                                                                                                                                                        |                                                                               |              |                  |
| 00 White                                                                                                                                                                                                                                                                                                                                                      |                                                                               |              |                  |
| Variant                                                                                                                                                                                                                                                                                                                                                       |                                                                               |              |                  |
| •                                                                                                                                                                                                                                                                                                                                                             | 21 5/8" x 17 7/8"                                                             | Inch 26.2 lb | 0383550000       |
| •••                                                                                                                                                                                                                                                                                                                                                           | 21 5/8" x 17 7/8"                                                             |              | 0383550030       |
| ⊠                                                                                                                                                                                                                                                                                                                                                             | 21 5/8" x 17 7/8"                                                             |              | 0383550060       |
| Sanitary ceramics with the special WonderGliss surface finitime to come. When ordering WonderGliss please add a "1" as eleventh di                                                                                                                                                                                                                            |                                                                               | ,,           | a long           |
| Push button drain assembly for washbasins with overflow                                                                                                                                                                                                                                                                                                       | 2" Inch                                                                       | 0.8 lb       | 005052           |
| Design Siphon                                                                                                                                                                                                                                                                                                                                                 |                                                                               | 3.3 lb       | 005036           |
| Suitable products                                                                                                                                                                                                                                                                                                                                             |                                                                               |              |                  |
|                                                                                                                                                                                                                                                                                                                                                               |                                                                               |              |                  |
| Vanity unit for console wall-mounted 1 pull-out compartme 39 3/8" x 21 5/8" Inch                                                                                                                                                                                                                                                                              | nt, 39 3/8" x 21 5/8"                                                         | Inch         | XS4901           |
| Vanity unit for console wall-mounted 1 pull-out compartme 39 3/8" x 21 5/8" Inch  Vanity unit for console wall-mounted 1 pull-out compartme 47 1/4" x 21 5/8" Inch                                                                                                                                                                                            | 39 3/8" X 21 5/8"                                                             |              | XS4901<br>XS4902 |
| 39 3/8" x 21 5/8" Inch  Vanity unit for console wall-mounted 1 pull-out compartme 47 1/4" x 21 5/8" Inch  Vanity unit for console wall-mounted 2 drawers, upper draw                                                                                                                                                                                          | nt, 47 1/4" x 21 5/8"                                                         | Inch         |                  |
| 39 3/8" x 21 5/8" Inch  Vanity unit for console wall-mounted 1 pull-out compartme 47 1/4" x 21 5/8" Inch  Vanity unit for console wall-mounted 2 drawers, upper draw including cut-out for siphon and siphon cover, 31 1/2" x 21 lnch  Vanity unit for console wall-mounted 2 drawers, upper draw                                                             | nt, 47 1/4" x 21 5/8"  ver 5/8" 31 1/2" x 21 5/8"                             | Inch         | XS4902           |
| 39 3/8" x 21 5/8" Inch  Vanity unit for console wall-mounted 1 pull-out compartme 47 1/4" x 21 5/8" Inch  Vanity unit for console wall-mounted 2 drawers, upper draw including cut-out for siphon and siphon cover, 31 1/2" x 21 Inch  Vanity unit for console wall-mounted 2 drawers, upper draw including cut-out for siphon and siphon cover, 39 3/8" x 21 | nt, 47 1/4" x 21 5/8"  ver 5/8" 31 1/2" x 21 5/8"  ver 5/8" 39 3/8" x 21 5/8" | Inch<br>Inch | XS4902<br>XS4910 |

All drawings contain the necessary measurements which are subject to standard tolerances. They are stated in inch & mm and are non-binding. Exact measurements, in particular for customized installation scenarios, can only be taken from the finished ceramic piece.