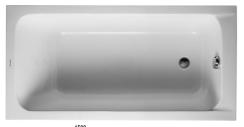

| Bathtub                                                                                     | Dimension          | Weight  | Order number    |
|---------------------------------------------------------------------------------------------|--------------------|---------|-----------------|
| rectangle, with one backrest slope, outlet in foot<br>listed*, Sanitary acrylic             | area, cUPC®        |         |                 |
| Colors                                                                                      |                    |         |                 |
| 00 White                                                                                    |                    |         |                 |
| Variant                                                                                     |                    |         |                 |
| Base tub                                                                                    | 59" x 29 1/2" Inch | 38.5 lb | 700095000000090 |
| Infobox                                                                                     |                    |         |                 |
| * Complies with the following standards: CSA B45.5/IAPMO Z124, Minimum order qty. = 10 pcs. |                    |         |                 |
| Suitable products                                                                           |                    |         |                 |
| Tile flange ,                                                                               |                    |         | 790112          |
| Cable-driven waste and overflow ,                                                           |                    |         | 790220          |
| Bathtub anchors for mounting and support of D-0 and shower trays, 3 pieces,                 | Code bathtubs      |         | 790125          |
| Panel front, for D-Code bathtubs, *, 59",                                                   |                    |         | 701039          |
| Panel right, for D-Code bathtubs, *, 29 1/2",                                               |                    |         | 701044          |
| Panel left, for D-Code bathtubs, *, 29 1/2",                                                |                    |         | 701047          |
| Support frame (included), for D-Code bathtubs,                                              |                    |         | 790133          |
| Waste and overflow brass, Chrome trim,                                                      |                    |         | 791255          |
|                                                                                             |                    |         |                 |