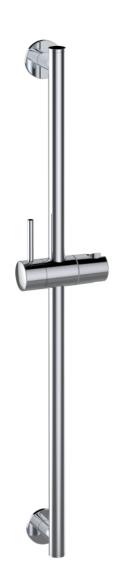

## **SPECIFICATIONS**

Customer Service: 1-800-460-7019

fluid

**Brass Slide Rail** 

Model: FA105

www.fluidfaucets.com

## **Specifications**

- Heavy brass construction for durability and reliability
- Single lever handle operation allows easy up and down movement
- Mounting accessory is included

## **Finish**

- CP (Polished Chrome)
- PVD-BN (PVD Brushed Nickel)
- PVD-PN (PVD Polished Nickel)