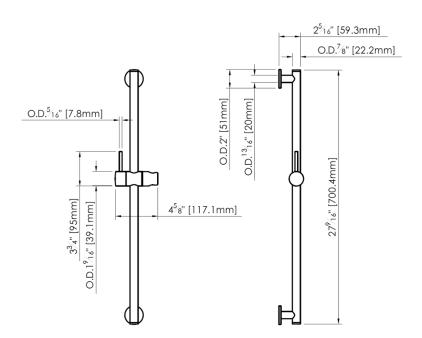

## **SPECIFICATIONS**

Customer Service: 1-800-460-7019

fluid

**Brass Slide Rail** 

Model: FA105

www.fluidfaucets.com

## **Specifications**

- Heavy brass construction for durability and reliability
- Single lever handle operation allows easy up and down movement
- Mounting accessory is included