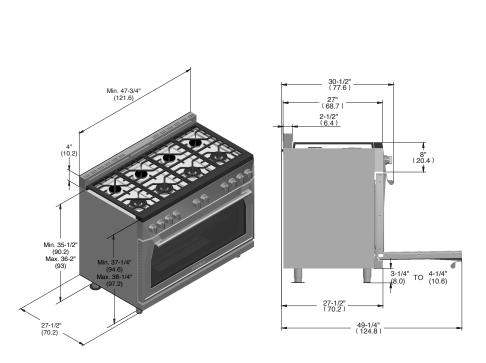

|
|----------------------|-----------------------------------------------------------|
| FAIT48               | Island Trim 48"                                           |
| FAGP                 | Griddle / grill Plate                                     |
| FA48GRT1             | 48" kit chromed Grid Rack + Telescopic glide rack 1 level |
| FASCP                | Slow cooking plate                                        |
| FAWR                 | Wok adapter                                               |
| FARGC3               | Cooktop Grate cover - 3pcs                                |
| FAKK10SS             | Knobs kit - SS no red strip-10 pcs set                    |
| FAPZS                | Pizza Stone                                               |

#### **TECHNICAL DRAWING**