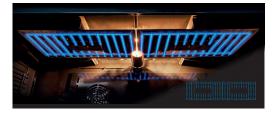

triple glass

Removable inner glass Yes

Hinge closing system Soft closing

#### **INCLUDED ACCESSORIES**

Wire shelves

Baking tray 1 MassimoBlu™ broiler pan with Grill trivet (rack for broiling on tray)

Glides 1 set telescopic glides movable on different levels

Rotisserie MaxRotisserie - 1 set BBQ style - 33-inches

#### **TECHNICAL FEATURES**

Oven overall capacity 7.8 ft3 Bake burner 19,000 BTU

MassimoBlu<sup>™</sup> Double Broiler Hyper - 18,000 BTU

Voltage/frequency 120V / 60Hz Power W/Amps 600W / 5A

59 1/16" - 120V 3 prong (Nema 5-15P) Cable - Plug type

Gas setting NG (4") LP (11") Conversion kit

2 years parts & labor Warranty





#### INFINITO™ GRATE SYSTEM



#### **DUAL-FLAME BRASS BURNERS**



#### INDUSTRY'S WIDEST OVEN CAVITY



#### MASSIMOBLU™ HYPER DOUBLE BROILER



# **FORZA**

#### **COLOR OPTION KIT**





| OPTIONAL ACCESSORIES |                                                           |
|----------------------|-----------------------------------------------------------|
| FAIT48               | Island Trim 48"                                           |
| FAGP                 | Griddle / grill Plate                                     |
| FA48GRT1             | 48" kit chromed Grid Rack + Telescopic glide rack 1 level |
| FASCP                | Slow cooking plate                                        |
| FAWR                 | Wok adapter                                               |
| FARGC3               | Cooktop Grate cover - 3pcs                                |
| FAKK10SS             | Knobs kit - SS no red strip-10 pcs set