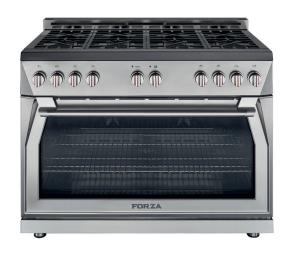

#### Family Line: 48" Professional Range

48" Professional Model / 8 Full Brass Burners / 7.8 cu ft single cavity MassimoBlu™ Hyper Double Broiler / Infinito™ Grate System / St. Steel

#### **COOK-TOP FEATURES**

Number of gas burners 8 full brass burners

Front 4 x 20,000 / 685 BTU - Rear 4 x 12,000 / 2,200 BTU Power burners

Dual control 4 front dual flame burners

Simmering power 685 BTU

Cast iron pan supports Continuous Infinito™ Grate System with integrated bull nose

#### **OVEN FEATURES**

Oven type Convection gas oven with double fan and MassimoBlu™ Hyper Double Broiler

Cooking functions Bake - Broil - Convection Bake Porcelain grey easy to clean Cavity finishing

Rack positions/levels 6

2 lateral halogen lamps Oven light

Oven door Tempered edge to edge triple glass

Removable inner glass Yes

Hinge closing system Soft closing