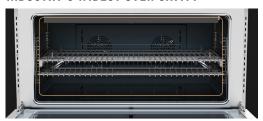

#### **OVEN FEATURES**

Oven type Convection gas oven with double fan and MassimoBlu™ Hyper Double Broiler

Cooking functions Bake - Broil - Convection Bake Porcelain grey easy to clean Cavity finishing

Rack positions/levels 6

2 lateral halogen lamps Oven light

Oven door Tempered edge to edge triple glass

Removable inner glass Yes

Hinge closing system Soft closing

#### **INCLUDED ACCESSORIES**

Wire shelves

Baking tray 1 MassimoBlu™ broiler pan with Grill trivet (rack for broiling on tray)

Glides 1 set telescopic glides movable on different levels

Rotisserie MaxRotisserie - 1 set BBQ style - 33-inches

#### INDUSTRY'S WIDEST OVEN CAVITY