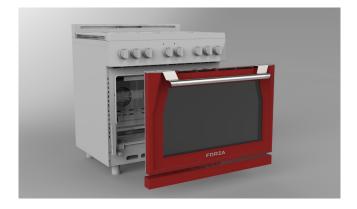

2 lateral halogen lamps Oven light

Oven door Tempered edge to edge triple glass

Removable inner glass Yes

Hinge closing system Soft closing

#### **INCLUDED ACCESSORIES**

Wire shelves

Baking tray 1 MassimoBlu™ broiler pan with Grill trivet (rack for broiling on tray)

Glides 1 set telescopic glides movable on different levels

Rotisserie MaxRotisserie - 1 set BBQ style - 33-inches