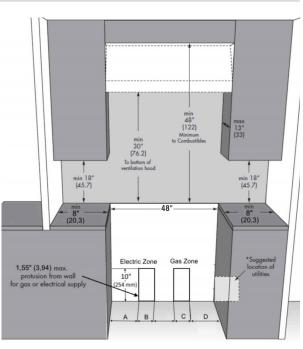

|
|----------------------|-----------------------------------------------------------|
| FAIT48               | Island Trim 48"                                           |
| FAGP                 | Griddle / grill Plate                                     |
| FA48GRT1             | 48" kit chromed Grid Rack + Telescopic glide rack 1 level |
| FASCP                | Slow cooking plate                                        |
| FAWR                 | Wok adapter                                               |
| FARGC3               | Cooktop Grate cover - 3pcs                                |
| FAKK10SS             | Knobs kit - SS no red strip-10 pcs set                    |
| FAPZS                | Pizza Stone                                               |

#### **TECHNICAL DRAWING**