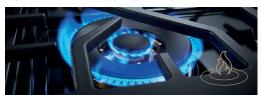

#### **DUAL-FLAME BRASS BURNERS**

#### **COOK-TOP FEATURES**

Number of gas burners 8 full brass burners

Front 4 x 20,000 / 685 BTU - Rear 4 x 12,000 / 2,200 BTU Power burners

Dual control 4 front dual flame burners

Simmering power 685 BTU