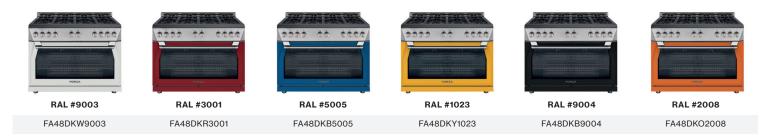

#### **COLOR OPTION KIT**

| OPTIONAL ACCESSORIES |                                                           |
|----------------------|-----------------------------------------------------------|
| FAIT48               | Island Trim 48"                                           |
| FAGP                 | Griddle / grill Plate                                     |
| FA48GRT1             | 48" kit chromed Grid Rack + Telescopic glide rack 1 level |
| FASCP                | Slow cooking plate                                        |
| FAWR                 | Wok adapter                                               |
| FARGC3               | Cooktop Grate cover - 3pcs                                |
| FAKK10SS             | Knobs kit - SS no red strip-10 pcs set                    |
| FAPZS                | Pizza Stone                                               |