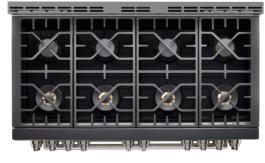

#### **COOK-TOP FEATURES**

Number of gas burners 8 full brass burners

Front 4 x 20,000 / 685 BTU - Rear 4 x 12,000 / 2,200 BTU Power burners

Dual control 4 front dual flame burners

Simmering power 685 BTU

Cast iron pan supports Continuous Infinito™ Grate System with integrated bull nose

#### INFINITO™ GRATE SYSTEM