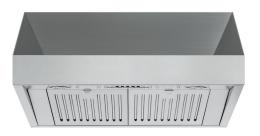

## **Family Line: Professional Wall Mount Hoods**

30" Professional Model / 600 CFM / 4 Speeds / 2 x 2W LED / Push Button Controlled / 3 Baffle Filters

| FEATURES                      |                                             |
|-------------------------------|---------------------------------------------|
| Туре                          | Wall Mounted Professional - St.steel color  |
| Aspiration system             | Ducted out                                  |
| Suction power                 | 600 cfm                                     |
| Number of blowers             | 1                                           |
| Speeds                        | 3 + booster                                 |
| Booster                       | Yes                                         |
| Lighting                      | 2 x 2W LED                                  |
| Grease filters                | 2 x SS Baffle filters                       |
| Controls                      | Square push buttons - white retrolluminated |
| Air outlet size               | Ø150 mm - 6" (top or back exit available)   |
| Plug                          | Yes - 3 prong                               |
| Cable length                  | 59 1/16"                                    |
| Maximum power                 | 354 W                                       |
| Motor power                   | 350W                                        |
| Voltage/frequency             | 120V / 60Hz                                 |
| Warranty                      | 2 years parts & labor                       |
| DIMENSIONS                    |                                             |
| H x W x D                     | 18" x 30" x 24"                             |
| H x W x D including packaging | 29" 59/64 x 32" 43/64 x 26" 49/64           |
|                               |                                             |

Performance and design should never be compromised. Forza's ventilation hoods are radically designed with dynamic lines and a contemporary aesthetic that dispose of heat and odors found in any busy kitchen.