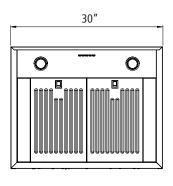

## **Family Line: Professional Wall Mount Hoods**

30" Professional Model / 600 CFM / 4 Speeds / 2 x 2W LED / Push Button Controlled / 3 Baffle Filters

| FEATURES                      |                                             |
|-------------------------------|---------------------------------------------|
| Туре                          | Wall Mounted Professional - St.steel color  |
| Aspiration system             | Ducted out                                  |
| Suction power                 | 600 cfm                                     |
| Number of blowers             | 1                                           |
| Speeds                        | 3 + booster                                 |
| Booster                       | Yes                                         |
| Lighting                      | 2 x 2W LED                                  |
| Grease filters                | 2 x SS Baffle filters                       |
| Controls                      | Square push buttons - white retrolluminated |
| Air outlet size               | Ø150 mm - 6" (top or back exit available)   |
| Plug                          | Yes - 3 prong                               |
| Cable length                  | 59 1/16"                                    |
| Maximum power                 | 354 W                                       |
| Motor power                   | 350W                                        |
| Voltage/frequency             | 120V / 60Hz                                 |
| Warranty                      | 2 years parts & labor                       |
| DIMENSIONS                    |                                             |
| H x W x D                     | 18" x 30" x 24"                             |
| H x W x D including packaging | 29" 59/64 x 32" 43/64 x 26" 49/64           |
|                               |                                             |

#### **TECHNICAL DRAWING**