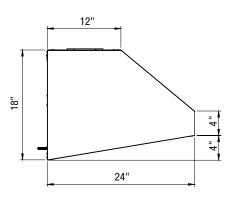

## **Family Line: Professional Wall Mount Hoods**

30" Professional Model / 600 CFM / 4 Speeds / 2 x 2W LED / Push Button Controlled / 3 Baffle Filters

| FEATURES                      |                                             |
|-------------------------------|---------------------------------------------|
| Туре                          | Wall Mounted Professional - St.steel color  |
| Aspiration system             | Ducted out                                  |
| Suction power                 | 600 cfm                                     |
| Number of blowers             | 1                                           |
| Speeds                        | 3 + booster                                 |
| Booster                       | Yes                                         |
| Lighting                      | 2 x 2W LED                                  |
| Grease filters                | 2 x SS Baffle filters                       |
| Controls                      | Square push buttons - white retrolluminated |
| Air outlet size               | Ø150 mm - 6" (top or back exit available)   |
| Plug                          | Yes - 3 prong                               |
| Cable length                  | 59 1/16"                                    |
| Maximum power                 | 354 W                                       |
| Motor power                   | 350W                                        |
| Voltage/frequency             | 120V / 60Hz                                 |
| Warranty                      | 2 years parts & labor                       |
| DIMENSIONS                    |                                             |
| H x W x D                     | 18" x 30" x 24"                             |
| H x W x D including packaging | 29" 59/64 x 32" 43/64 x 26" 49/64           |
|                               |                                             |

#### **TECHNICAL DRAWING**