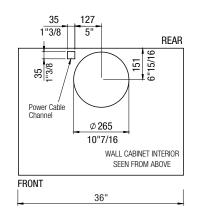

rts & labor                       |
| DIMENSIONS                    |                                             |
| H x W x D                     | 18" x 30" x 24"                             |
| H x W x D including packaging | 29" 59/64 x 32" 43/64 x 26" 49/64           |
|                               |                                             |



Performance and design should never be compromised. Forza's ventilation hoods are radically designed with dynamic lines and a contemporary aesthetic that dispose of heat and odors found in any busy kitchen.

600 CFM KAHHI.





### **OPTIONAL ACCESSORIES**

| FABPK2   | Professional Baffle filter Kit 30" |
|----------|------------------------------------|
| FARK3018 | Recirculating Flue Kit             |

#### **TECHNICAL DRAWING**