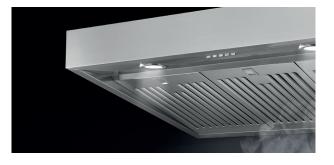

## **Family Line: Professional Wall Mount Hoods**

30" Professional Model / 600 CFM / 4 Speeds / 2 x 2W LED / Push Button Controlled / 3 Baffle Filters

| FEATURES                      |                                             |
|-------------------------------|---------------------------------------------|
| Туре                          | Wall Mounted Professional - St.steel color  |
| Aspiration system             | Ducted out                                  |
| Suction power                 | 600 cfm                                     |
| Number of blowers             | 1                                           |
| Speeds                        | 3 + booster                                 |
| Booster                       | Yes                                         |
| Lighting                      | 2 x 2W LED                                  |
| Grease filters                | 2 x SS Baffle filters                       |
| Controls                      | Square push buttons - white retrolluminated |
| Air outlet size               | Ø150 mm - 6" (top or back exit available)   |
| Plug                          | Yes - 3 prong                               |
| Cable length                  | 59 1/16"                                    |
| Maximum power                 | 354 W                                       |
| Motor power                   | 350W                                        |
| Voltage/frequency             | 120V / 60Hz                                 |
| Warranty                      | 2 years parts & labor                       |
| DIMENSIONS                    |                                             |
| H x W x D                     | 18" x 30" x 24"                             |
| H x W x D including packaging | 29" 59/64 x 32" 43/64 x 26" 49/64           |
|                               |                                             |

Performance and design should never be compromised. Forza's ventilation hoods are radically designed with dynamic lines and a contemporary aesthetic that dispose of heat and odors found in any busy kitchen.