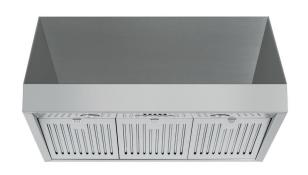

#### **Family Line: Professional Wall Mount Hoods**

36" Professional Model / 1200 CFM / 4 Speeds / 2 x 2W LED / Push Button Controlled / 3 Baffle Filters

| FEATURES                      |                                             |
|-------------------------------|---------------------------------------------|
| Туре                          | Wall Mounted Professional - St.steel color  |
| Aspiration system             | Ducted out                                  |
| Suction power                 | 1200 cfm                                    |
| Number of blowers             | 2                                           |
| Speeds                        | 3 + booster                                 |
| Booster                       | Yes                                         |
| Lighting                      | 2 x 2W LED                                  |
| Grease filters                | 3 x SS Baffle filters                       |
| Controls                      | Square push buttons - white retrolluminated |
| Air outlet size               | Ø150 mm - 6" (top or back exit available)   |
| Plug                          | Yes - 3 prong                               |
| Cable length                  | 59 1/16"                                    |
| Maximum power                 | 354 W                                       |
| Motor power                   | 350W                                        |
| Voltage/frequency             | 120V / 60Hz                                 |
| Warranty                      | 2 years parts & labor                       |
| DIMENSIONS                    |                                             |
| HxWxD                         | 24" x 36" x 24"                             |
| H x W x D including packaging | 29" 59/64 x 38" 37/64 x 26" 49/64           |