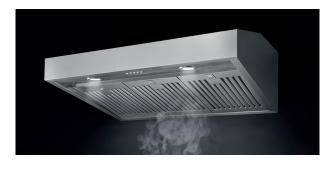

#### **Family Line: Professional Wall Mount Hoods**

36" Professional Model / 1200 CFM / 4 Speeds / 2 x 2W LED / Push Button Controlled / 3 Baffle Filters

| FEATURES                      |                                             |
|-------------------------------|---------------------------------------------|
| Туре                          | Wall Mounted Professional - St.steel color  |
| Aspiration system             | Ducted out                                  |
| Suction power                 | 1200 cfm                                    |
| Number of blowers             | 2                                           |
| Speeds                        | 3 + booster                                 |
| Booster                       | Yes                                         |
| Lighting                      | 2 x 2W LED                                  |
| Grease filters                | 3 x SS Baffle filters                       |
| Controls                      | Square push buttons - white retrolluminated |
| Air outlet size               | Ø150 mm - 6" (top or back exit available)   |
| Plug                          | Yes - 3 prong                               |
| Cable length                  | 59 1/16"                                    |
| Maximum power                 | 354 W                                       |
| Motor power                   | 350W                                        |
| Voltage/frequency             | 120V / 60Hz                                 |
| Warranty                      | 2 years parts & labor                       |
| DIMENSIONS                    |                                             |
| HxWxD                         | 24" x 36" x 24"                             |
| H x W x D including packaging | 29" 59/64 x 38" 37/64 x 26" 49/64           |

Performance and design should never be compromised.

Forza's ventilation hoods are radically designed with dynamic lines and a contemporary aesthetic that dispose of heat and odors found in any busy kitchen.