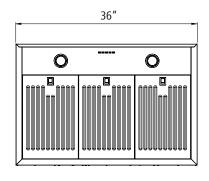

#### **TECHNICAL DRAWING**

#### **Family Line: Professional Wall Mount Hoods**

36" Professional Model / 1200 CFM / 4 Speeds / 2 x 2W LED / Push Button Controlled / 3 Baffle Filters

| FEATURES                      |                                             |
|-------------------------------|---------------------------------------------|
| Туре                          | Wall Mounted Professional - St.steel color  |
| Aspiration system             | Ducted out                                  |
| Suction power                 | 1200 cfm                                    |
| Number of blowers             | 2                                           |
| Speeds                        | 3 + booster                                 |
| Booster                       | Yes                                         |
| Lighting                      | 2 x 2W LED                                  |
| Grease filters                | 3 x SS Baffle filters                       |
| Controls                      | Square push buttons - white retrolluminated |
| Air outlet size               | Ø150 mm - 6" (top or back exit available)   |
| Plug                          | Yes - 3 prong                               |
| Cable length                  | 59 1/16"                                    |
| Maximum power                 | 354 W                                       |
| Motor power                   | 350W                                        |
| Voltage/frequency             | 120V / 60Hz                                 |
| Warranty                      | 2 years parts & labor                       |
| DIMENSIONS                    |                                             |
| HxWxD                         | 24" x 36" x 24"                             |
| H x W x D including packaging | 29" 59/64 x 38" 37/64 x 26" 49/64           |