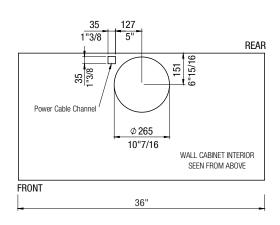

| 350W                                        |
| Voltage/frequency             | 120V / 60Hz                                 |
| Warranty                      | 2 years parts & labor                       |
| DIMENSIONS                    |                                             |
| HxWxD                         | 24" x 36" x 24"                             |
| H x W x D including packaging | 29" 59/64 x 38" 37/64 x 26" 49/64           |



Performance and design should never be compromised.

Forza's ventilation hoods are radically designed with dynamic lines and a contemporary aesthetic that dispose of heat and odors found in any busy kitchen.





# OPTIONAL ACCESSORIES FABPK3 Professional Baffle filter Kit 36" FARK36 Recirculating Flue Kit

#### **TECHNICAL DRAWING**