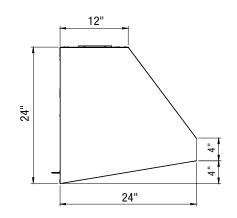

#### **TECHNICAL DRAWING**

#### **Family Line: Professional Wall Mount Hoods**

36" Professional Model / 1200 CFM / 4 Speeds / 2 x 2W LED / Push Button Controlled / 3 Baffle Filters

| FEATURES                      |                                             |
|-------------------------------|---------------------------------------------|
| Туре                          | Wall Mounted Professional - St.steel color  |
| Aspiration system             | Ducted out                                  |
| Suction power                 | 1200 cfm                                    |
| Number of blowers             | 2                                           |
| Speeds                        | 3 + booster                                 |
| Booster                       | Yes                                         |
| Lighting                      | 2 x 2W LED                                  |
| Grease filters                | 3 x SS Baffle filters                       |
| Controls                      | Square push buttons - white retrolluminated |
| Air outlet size               | Ø150 mm - 6" (top or back exit available)   |
| Plug                          | Yes - 3 prong                               |
| Cable length                  | 59 1/16"                                    |
| Maximum power                 | 354 W                                       |
| Motor power                   | 350W                                        |
| Voltage/frequency             | 120V / 60Hz                                 |
| Warranty                      | 2 years parts & labor                       |
| DIMENSIONS                    |                                             |
| HxWxD                         | 24" x 36" x 24"                             |
| H x W x D including packaging | 29" 59/64 x 38" 37/64 x 26" 49/64           |