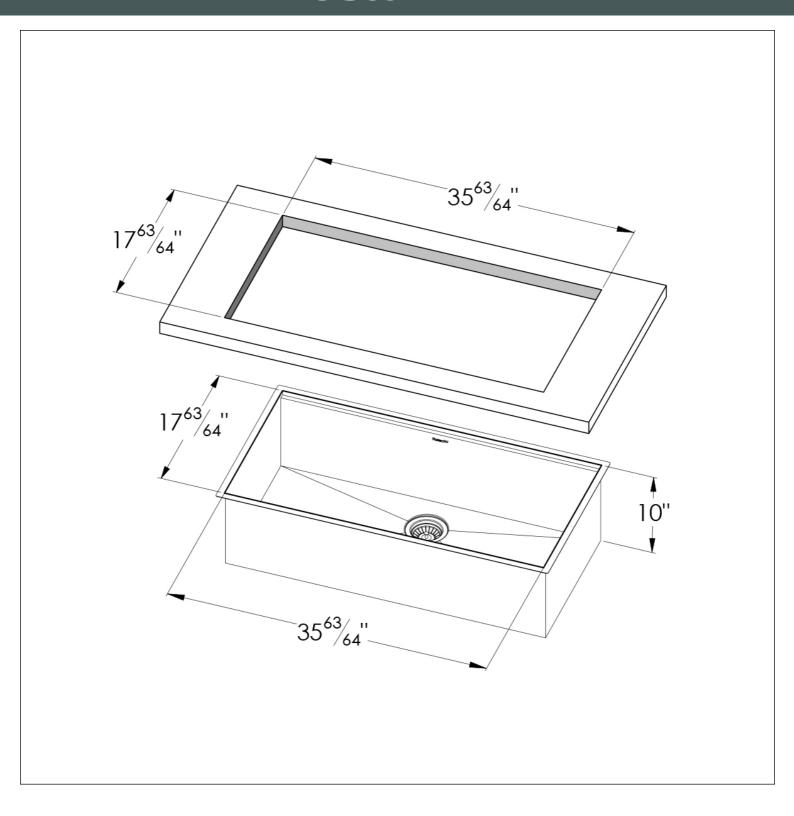

#### **DETAILS**

| Series             | Canova                                               |
|--------------------|------------------------------------------------------|
| Material           | AISI 304 stainless steel                             |
| Finish             | Satin finish                                         |
| Thickness          | 16 Gauge (1.5 mm)                                    |
| Inset type         | Undermount                                           |
| Overall dimensions | 37 <sup>31/64</sup> " x 19 <sup>31/64</sup> "        |
| Bowls dimensions   | 1 bowl 35 <sup>63/64</sup> " x 17 <sup>63/64</sup> " |
| Bowls depht        | 10 "                                                 |

| Cut out                   | 35 <sup>63/64</sup> " x 17 <sup>63/64</sup> "                                                                                                                                                                                                                    |
|---------------------------|------------------------------------------------------------------------------------------------------------------------------------------------------------------------------------------------------------------------------------------------------------------|
| Waste fitting type        | 3 ½" - with stainless steel basket                                                                                                                                                                                                                               |
| Bowls bottom              | X cross bending for easy water draining                                                                                                                                                                                                                          |
| Underside                 | Protected with heavy duty undercoating                                                                                                                                                                                                                           |
| Fixing system             | Undermount fixing kit (brass insert and clips)                                                                                                                                                                                                                   |
| FEATURES                  |                                                                                                                                                                                                                                                                  |
| Diamond-shape bottom      | The draining of water is an important feature in a sink, and it's always taken good care of in Foster products. In the bent-welded sinks, which would have a flat bottom, the proper draining is guaranteed by the elegant beveling, which helps the water flow. |
| Double recess             | Canova                                                                                                                                                                                                                                                           |
| High thickness            | 1.5 mm thick steel. A significant thickness, which guarantees the maximum sturdiness and durability.                                                                                                                                                             |
| Basket 3,5" waste fitting | The drain is equipped with a large 3.5" drain, with the practical basket cap that prevents the discharge of solid parts. The 3.5 "drain allows the use of the Foster waste-disposer, compatible with all models.                                                 |