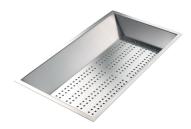

and durability.                                                                                                                                                             |
| Basket 3,5" waste fitting | The drain is equipped with a large 3.5" drain, with the practical basket cap that prevents the discharge of solid parts. The 3.5 "drain allows the use of the Foster waste-disposer, compatible with all models.                                                 |

### **TECHNICAL DATA**

# Foster ==



## Foster ==





### Edge positioning





Bottom positioning



#### **OPTIONAL ACCESSORIES**



Bottle holder 1773 723



Canova Black grid 8100 605



Grating kit complete with ring support and food collection tray 8159 101



Knives-holder 8100 030



Stainless Steel dishes holder 8100 303



Stainless steel perforated pan 8151 000



Twin Chopping Board - 8644 102

#### **WARNING:**

The accessories 8159101, 8100303, 8151000 are only usable in combination with 8644101



### **RECOMMENDED PAIRINGS**



Faucet Capri | Polished finish - 8467 005



Faucet Salina | Polished Finish - 8487 005



Milano Cooktop 4 burners - 7637 900



Milano Induction Cooktop 4 Plate - 7371 945