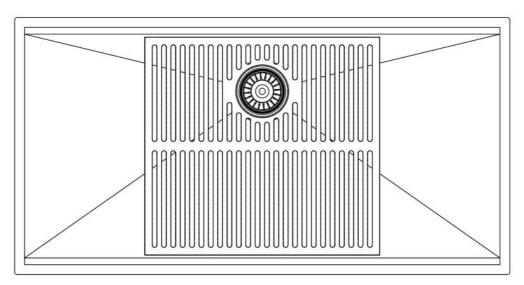

### Sink Canova 38" x 20" – U/M - 1340 660

Sinks

Code: 1340 660

AISI 304 Stainless steel
Satin finish
Undermount
x cross bending for easy water draining

#### **DETAILS**

| Series             | Canova                                               |
|--------------------|------------------------------------------------------|
| Material           | AISI 304 stainless steel                             |
| Finish             | Satin finish                                         |
| Thickness          | 16 Gauge (1.5 mm)                                    |
| Inset type         | Undermount                                           |
| Overall dimensions | 37 <sup>31/64</sup> " x 19 <sup>31/64</sup> "        |
| Bowls dimensions   | 1 bowl 35 <sup>63/64</sup> " x 17 <sup>63/64</sup> " |
| Bowls depht        | 10 "                                                 |

| Cut out                   | 35 <sup>63/64</sup> " x 17 <sup>63/64</sup> "                                                                                                                                                                                                                    |
|---------------------------|------------------------------------------------------------------------------------------------------------------------------------------------------------------------------------------------------------------------------------------------------------------|
| Waste fitting type        | 3 ½" - with stainless steel basket                                                                                                                                                                                                                               |
| Bowls bottom              | X cross bending for easy water draining                                                                                                                                                                                                                          |
| Underside                 | Protected with heavy duty undercoating                                                                                                                                                                                                                           |
| Fixing system             | Undermount fixing kit (brass insert and clips)                                                                                                                                                                                                                   |
| FEATURES                  |                                                                                                                                                                                                                                                                  |
| Diamond-shape bottom      | The draining of water is an important feature in a sink, and it's always taken good care of in Foster products. In the bent-welded sinks, which would have a flat bottom, the proper draining is guaranteed by the elegant beveling, which helps the water flow. |
| Double recess             | Canova                                                                                                                                                                                                                                                           |
| High thickness            | 1.5 mm thick steel. A significant thickness, which guarantees the maximum sturdiness and durability.                                                                                                                                                             |
| Basket 3,5" waste fitting | The drain is equipped with a large 3.5" drain, with the practical basket cap that prevents the discharge of solid parts. The 3.5 "drain allows the use of the Foster waste-disposer, compatible with all models.                                                 |