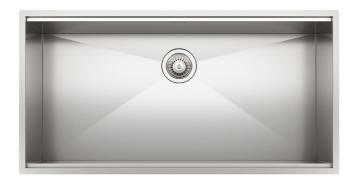

### Sink Canova 38" x 20" – U/M - 1340 660

Sinks

Code: 1340 660

AISI 304 Stainless steel
Satin finish
Undermount
x cross bending for easy water draining

#### **DETAILS**

| Series             | Canova                                               |
|--------------------|------------------------------------------------------|
| Material           | AISI 304 stainless steel                             |
| Finish             | Satin finish                                         |
| Thickness          | 16 Gauge (1.5 mm)                                    |
| Inset type         | Undermount                                           |
| Overall dimensions | 37 <sup>31/64</sup> " x 19 <sup>31/64</sup> "        |
| Bowls dimensions   | 1 bowl 35 <sup>63/64</sup> " x 17 <sup>63/64</sup> " |
| Bowls depht        | 10 "                                                 |