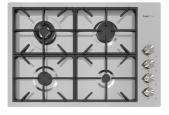

### **RECOMMENDED PAIRINGS**

Faucet Capri | Polished finish - 8467 005

Faucet Salina | Polished Finish - 8487 005

Milano Cooktop 4 burners - 7637 900

Milano Induction Cooktop 4 Plate - 7371 945