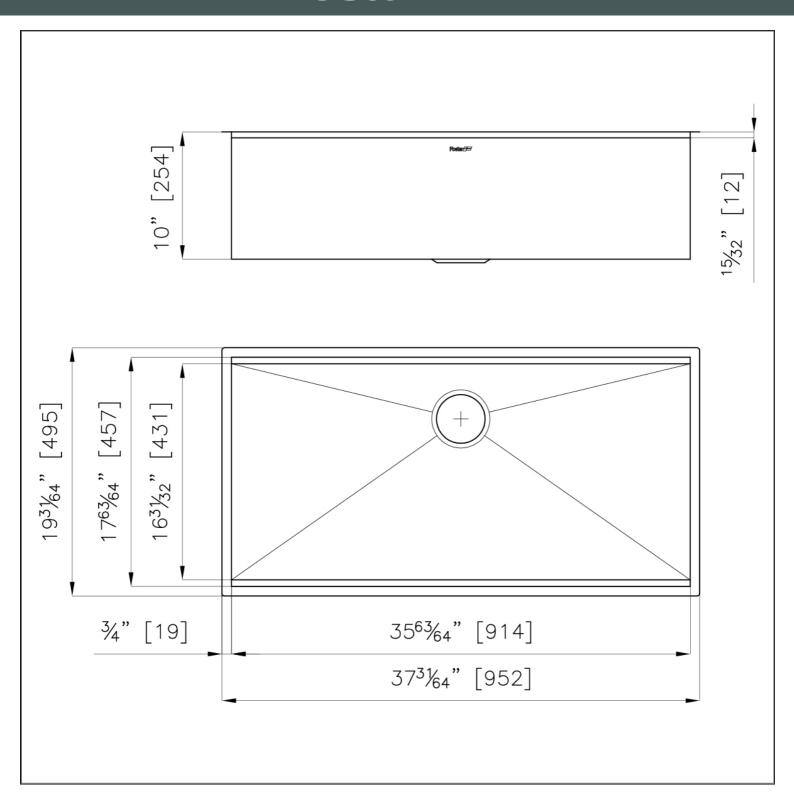

#### **DETAILS**

| Series             | Canova                                               |
|--------------------|------------------------------------------------------|
| Material           | AISI 304 stainless steel                             |
| Finish             | Satin finish                                         |
| Thickness          | 16 Gauge (1.5 mm)                                    |
| Inset type         | Undermount                                           |
| Overall dimensions | 37 <sup>31/64</sup> " x 19 <sup>31/64</sup> "        |
| Bowls dimensions   | 1 bowl 35 <sup>63/64</sup> " x 17 <sup>63/64</sup> " |
| Bowls depht        | 10 "                                                 |

| Cut out                   | 35 <sup>63/64</sup> " x 17 <sup>63/64</sup> "                                                                                                                                                                                                                    |
|---------------------------|------------------------------------------------------------------------------------------------------------------------------------------------------------------------------------------------------------------------------------------------------------------|
| Waste fitting type        | 3 ½" - with stainless steel basket                                                                                                                                                                                                                               |
| Bowls bottom              | X cross bending for easy water draining                                                                                                                                                                                                                          |
| Underside                 | Protected with heavy duty undercoating                                                                                                                                                                                                                           |
| Fixing system             | Undermount fixing kit (brass insert and clips)                                                                                                                                                                                                                   |
| FEATURES                  |                                                                                                                                                                                                                                                                  |
| Diamond-shape bottom      | The draining of water is an important feature in a sink, and it's always taken good care of in Foster products. In the bent-welded sinks, which would have a flat bottom, the proper draining is guaranteed by the elegant beveling, which helps the water flow. |
| Double recess             | Canova                                                                                                                                                                                                                                                           |
| High thickness            | 1.5 mm thick steel. A significant thickness, which guarantees the maximum sturdiness and durability.                                                                                                                                                             |
| Basket 3,5" waste fitting | The drain is equipped with a large 3.5" drain, with the practical basket cap that prevents the discharge of solid parts. The 3.5 "drain allows the use of the Foster waste-disposer, compatible with all models.                                                 |