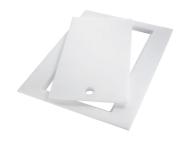

|
| Basket 3,5" waste fitting | The drain is equipped with a large 3.5" drain, with the practical basket cap that prevents the discharge of solid parts. The 3.5 "drain allows the use of the Foster waste-disposer, compatible with all models.                                                 |

### **TECHNICAL DATA**

# Foster ==



## Foster ==





### Edge positioning





Bottom positioning



#### **OPTIONAL ACCESSORIES**



Bottle holder 1773 723



Canova Black grid 8100 605



Grating kit complete with ring support and food collection tray 8159 101



Knives-holder 8100 030



Stainless Steel dishes holder 8100 303



Stainless steel perforated pan 8151 000



Twin Chopping Board - 8644 102

#### **WARNING:**

The accessories 8159101, 8100303, 8151000 are only usable in combination with 8644101



### **RECOMMENDED PAIRINGS**



Faucet Capri | Polished finish - 8467 005



Faucet Salina | Polished Finish - 8487 005



Milano Cooktop 4 burners - 7637 900



Milano Induction Cooktop 4 Plate - 7371 945