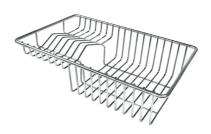

#### **OPTIONAL ACCESSORIES**

Bottle holder 1773 723

Canova Black grid 8100 605

Grating kit complete with ring support and food collection tray 8159 101

Knives-holder 8100 030

Stainless Steel dishes holder 8100 303