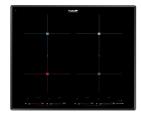

### **RECOMMENDED PAIRINGS**

Faucet Capri | Polished finish - 8467 005

Faucet Salina | Polished Finish - 8487 005

Milano Cooktop 4 burners - 7637 900

Milano Induction Cooktop 4 Plate - 7371 945