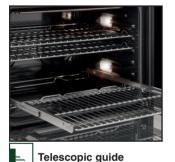

## Triple light

Three lights, placed asymmetrically, provide perfect lighting, whatever cooking level is chosen.

The practicality and accessibility to the cooking chamber are increased with the exclusive supply of full extension telescopic chromed racks.