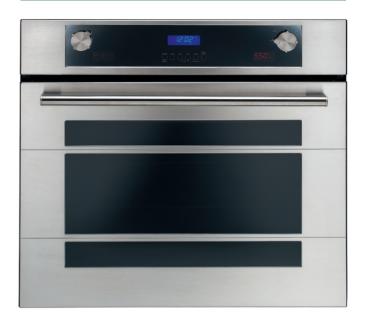

## Milano 30" single Stainless Steel - 7168 900

#### Cavity

| Usable capacity                      | 4,1CuFt                                       |
|--------------------------------------|-----------------------------------------------|
| cavity finish                        | Dark gray pyrolitic enamel                    |
| Rack positions                       | 6                                             |
| Lighting                             | Triple asimmetrical halogen (20W)<br>lighting |
| Broil upper heating element          | 3500 W (240 V)                                |
| Upper aux element                    | 1032 W (240 V)                                |
| Concealed bake lower heating element | 3000 W (240 V)                                |
| Convection element                   | 2 x 1300 W (240 V)                            |
| Door                                 |                                               |
| door Glasses                         | 4 heat resistant glasses                      |
| Inner side                           | Full glass                                    |
| hinges                               | Heavy duty Steady Tilt                        |
| Handle                               | Satin finish Stainless steel handle           |