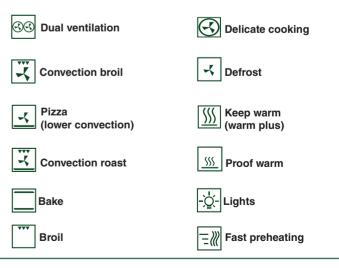

### COOKING FUNCTIONS

# Foster Ovens

| Model                               | Milano 30" single SS                                                                                                                                                                                                                                            |
|-------------------------------------|-----------------------------------------------------------------------------------------------------------------------------------------------------------------------------------------------------------------------------------------------------------------|
| Oven Type                           | Multifunction Pyrolitic Oven                                                                                                                                                                                                                                    |
| Door finishing                      | Satin finish Stainless Steel                                                                                                                                                                                                                                    |
| cooking Functions                   | 13                                                                                                                                                                                                                                                              |
| Control Type                        | Electronic                                                                                                                                                                                                                                                      |
| Temperature control                 | Electronic                                                                                                                                                                                                                                                      |
| Commands                            | 2 knobs / 6 touch keys                                                                                                                                                                                                                                          |
| Language                            | English                                                                                                                                                                                                                                                         |
| Special features                    |                                                                                                                                                                                                                                                                 |
| Cleaning function                   | Pyrolitic self clean                                                                                                                                                                                                                                            |
| Probe T control                     | yes                                                                                                                                                                                                                                                             |
| Preset/last uesd temperature memory | yes                                                                                                                                                                                                                                                             |
| Preheat bar (25%, 50%, 75%, 100%)   | yes                                                                                                                                                                                                                                                             |
| Automatic fast preheat              | yes                                                                                                                                                                                                                                                             |
| Sabbath mode                        | Yes                                                                                                                                                                                                                                                             |
| Safety                              | Keyboard lock, Child door lock                                                                                                                                                                                                                                  |
| Temperature unit                    | °C/°F                                                                                                                                                                                                                                                           |
| Clock format                        | 12/24 Hours                                                                                                                                                                                                                                                     |
| Cooking Functions                   | Pyrolitic Sel Clean with automatic<br>door lock; Dual convection Bake;<br>convection Broil; Convection Roast;<br>Lower Convection (Pizza function);<br>Bake; Broil; Delicate cooking;<br>Defrost; Proof warm; Keep warm<br>(warm plus); Light; Fast preheating. |