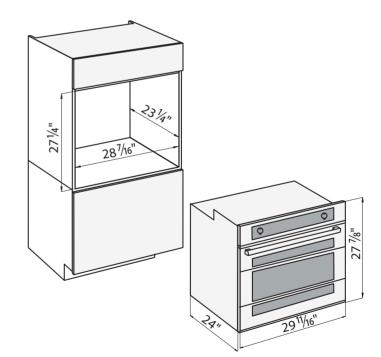

## Milano 30" single Stainless Steel - 7168 900

| Technical Specifications                |                                           |
|-----------------------------------------|-------------------------------------------|
| Electric supply                         | 120/240VAC - 60Hz // 120/208VAC<br>- 60Hz |
| Max Amp usage, power rating (240V,60Hz) | 16,9 A - 3,84 kW                          |
| Max Amp usage, power rating (208V,60Hz) | 17,5 A - 3,54 kW                          |
| cable + conduit                         | yes                                       |
| certification                           | USA & CA (ETL)                            |
| Warranty                                | 24 months                                 |
| Installation & user manual:             | EN, FR, SP                                |
| Delivered accessories                   |                                           |
| Chromed racks                           | 2                                         |
| telescopic chromed rack                 | 1                                         |
| Enamelled grill set                     | 1                                         |
| Meat Probe                              | 1                                         |