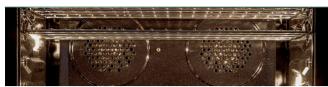

#### S Dual ventilation

The dual fans provides perfect heat distribution inside the chamber, with surprisingly good results even for the more challenging recipes.

#### Cavity

| Usable capacity                      | 4,1CuFt                                       |
|--------------------------------------|-----------------------------------------------|
| cavity finish                        | Dark gray pyrolitic enamel                    |
| Rack positions                       | 6                                             |
| Lighting                             | Triple asimmetrical halogen (20W)<br>lighting |
| Broil upper heating element          | 3500 W (240 V)                                |
| Upper aux element                    | 1032 W (240 V)                                |
| Concealed bake lower heating element | 3000 W (240 V)                                |
| Convection element                   | 2 x 1300 W (240 V)                            |
| Door                                 |                                               |
| door Glasses                         | 4 heat resistant glasses                      |
| Inner side                           | Full glass                                    |
| hinges                               | Heavy duty Steady Tilt                        |
| Handle                               | Satin finish Stainless steel handle           |