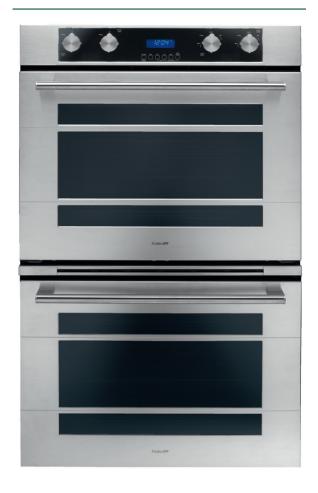

## Milano 30" double Stainless Steel - 7169 900

### Milano 30" double Stainless Steel - 7169 900

| Model                                | Milano 30" double SS                                                                                                                                                                                                                          |
|--------------------------------------|-----------------------------------------------------------------------------------------------------------------------------------------------------------------------------------------------------------------------------------------------|
| Oven Type                            | Multifunction Pyrolitic Double Oven                                                                                                                                                                                                           |
| Door finishing                       | Satin finish Stainless Steel                                                                                                                                                                                                                  |
| cooking Functions                    | 13                                                                                                                                                                                                                                            |
| Control Type                         | Electronic                                                                                                                                                                                                                                    |
| Temperature control                  | Electronic                                                                                                                                                                                                                                    |
| Commands                             | 4 knobs / 6 touch keys                                                                                                                                                                                                                        |
| Language                             | English                                                                                                                                                                                                                                       |
| Special features                     |                                                                                                                                                                                                                                               |
| Cleaning function                    | Pyrolitic self clean                                                                                                                                                                                                                          |
| Probe T control                      | yes                                                                                                                                                                                                                                           |
| Preset/last uesd temperature memory  | yes                                                                                                                                                                                                                                           |
| Preheat bar (25%, 50%, 75%, 100%)    | yes                                                                                                                                                                                                                                           |
| Automatic fast preheat               | yes                                                                                                                                                                                                                                           |
| Sabbath mode                         | Yes                                                                                                                                                                                                                                           |
| Safety                               | Keyboard lock, Child door lock                                                                                                                                                                                                                |
| Temperature unit                     | °C/°F                                                                                                                                                                                                                                         |
| Clock format                         | 12/24 Hours                                                                                                                                                                                                                                   |
| Cooking Functions                    | Pyrolitic Sel Clean with automatic door lock; Dual convection Bake; convection Broil; Convection Roast; Lower Convection (Pizza function); Bake; Broil; Delicate cooking; Defrost; Proof warm; Keep warm (warm plus); Light; Fast preheating. |
| Cavity                               | 4.1CuE+                                                                                                                                                                                                                                       |
| Usable capacity                      | 4,1CuFt                                                                                                                                                                                                                                       |
| cavity finish                        | Dark gray pyrolitic enamel                                                                                                                                                                                                                    |
| Rack positions Lighting              | 6 Triple asimmetrical halogen (20W) lighting                                                                                                                                                                                                  |
| Broil upper heating element          | 3500 W (240 V)                                                                                                                                                                                                                                |
| Upper aux element                    | 1032 W (240 V)                                                                                                                                                                                                                                |
| Concealed bake lower heating element | 3000 W (240 V)                                                                                                                                                                                                                                |
| Convection element                   | 2 x 1300 W (240 V)                                                                                                                                                                                                                            |
| Door                                 |                                                                                                                                                                                                                                               |
| door Glasses                         | 4 heat resistant glasses                                                                                                                                                                                                                      |
| Inner side                           | Full glass                                                                                                                                                                                                                                    |
| hinges                               | Heavy duty Steady Tilt                                                                                                                                                                                                                        |
| Handle                               | Satin finish Stainless steel handle                                                                                                                                                                                                           |
|                                      |                                                                                                                                                                                                                                               |