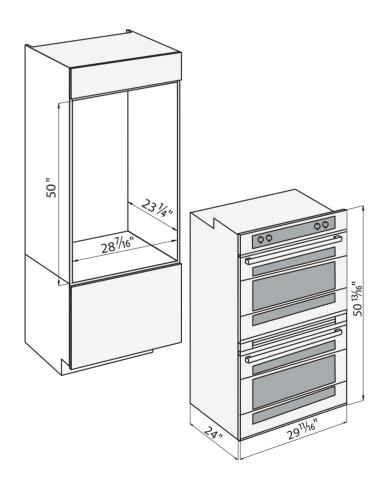

## Milano 30" double Stainless Steel - 7169 900

### Milano 30" double Stainless Steel - 7169 900

| Model                                | Milano 30" double SS                                                                                                                                                                                                                          |
|--------------------------------------|-----------------------------------------------------------------------------------------------------------------------------------------------------------------------------------------------------------------------------------------------|
| Oven Type                            | Multifunction Pyrolitic Double Oven                                                                                                                                                                                                           |
| Door finishing                       | Satin finish Stainless Steel                                                                                                                                                                                                                  |
| cooking Functions                    | 13                                                                                                                                                                                                                                            |
| Control Type                         | Electronic                                                                                                                                                                                                                                    |
| Temperature control                  | Electronic                                                                                                                                                                                                                                    |
| Commands                             | 4 knobs / 6 touch keys                                                                                                                                                                                                                        |
| Language                             | English                                                                                                                                                                                                                                       |
| Special features                     |                                                                                                                                                                                                                                               |
| Cleaning function                    | Pyrolitic self clean                                                                                                                                                                                                                          |
| Probe T control                      | yes                                                                                                                                                                                                                                           |
| Preset/last uesd temperature memory  | yes                                                                                                                                                                                                                                           |
| Preheat bar (25%, 50%, 75%, 100%)    | yes                                                                                                                                                                                                                                           |
| Automatic fast preheat               | yes                                                                                                                                                                                                                                           |
| Sabbath mode                         | Yes                                                                                                                                                                                                                                           |
| Safety                               | Keyboard lock, Child door lock                                                                                                                                                                                                                |
| Temperature unit                     | °C/°F                                                                                                                                                                                                                                         |
| Clock format                         | 12/24 Hours                                                                                                                                                                                                                                   |
| Cooking Functions                    | Pyrolitic Sel Clean with automatic door lock; Dual convection Bake; convection Broil; Convection Roast; Lower Convection (Pizza function); Bake; Broil; Delicate cooking; Defrost; Proof warm; Keep warm (warm plus); Light; Fast preheating. |
| Cavity                               | 4.1CuE+                                                                                                                                                                                                                                       |
| Usable capacity                      | 4,1CuFt                                                                                                                                                                                                                                       |
| cavity finish                        | Dark gray pyrolitic enamel                                                                                                                                                                                                                    |
| Rack positions Lighting              | 6 Triple asimmetrical halogen (20W) lighting                                                                                                                                                                                                  |
| Broil upper heating element          | 3500 W (240 V)                                                                                                                                                                                                                                |
| Upper aux element                    | 1032 W (240 V)                                                                                                                                                                                                                                |
| Concealed bake lower heating element | 3000 W (240 V)                                                                                                                                                                                                                                |
| Convection element                   | 2 x 1300 W (240 V)                                                                                                                                                                                                                            |
| Door                                 |                                                                                                                                                                                                                                               |
| door Glasses                         | 4 heat resistant glasses                                                                                                                                                                                                                      |
| Inner side                           | Full glass                                                                                                                                                                                                                                    |
| hinges                               | Heavy duty Steady Tilt                                                                                                                                                                                                                        |
| Handle                               | Satin finish Stainless steel handle                                                                                                                                                                                                           |
|                                      |                                                                                                                                                                                                                                               |