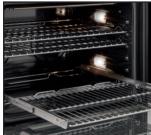

#### **Chamber capacity**

The Milano Ovens, have a considerable chamber capacity, with six levels of cooking. A valuable practicality for all types of cooking.

#### **Triple light**

Three lights, placed asymmetrically, provide perfect lighting, whatever cooking level is chosen.

#### **Pyrolitic cleaning**

Pyrolysis is the easiest way to guarantee an oven that is always clean. Once the cleaning cycle is terminated, just use a damp cloth to remove the residue.

Telescopic guide

The practicality and accessibility to the cooking chamber are increased with the exclusive supply of full extension telescopic chromed racks.