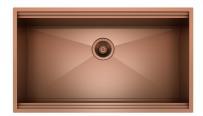

### **RECOMMENDED PAIRINGS**

Sink Leonardo Copper 33" x 20" – U/M - 1014 668

Oven Milano single Glass 30" - 7168 906

Hood Milano Island 48" - 2455 900