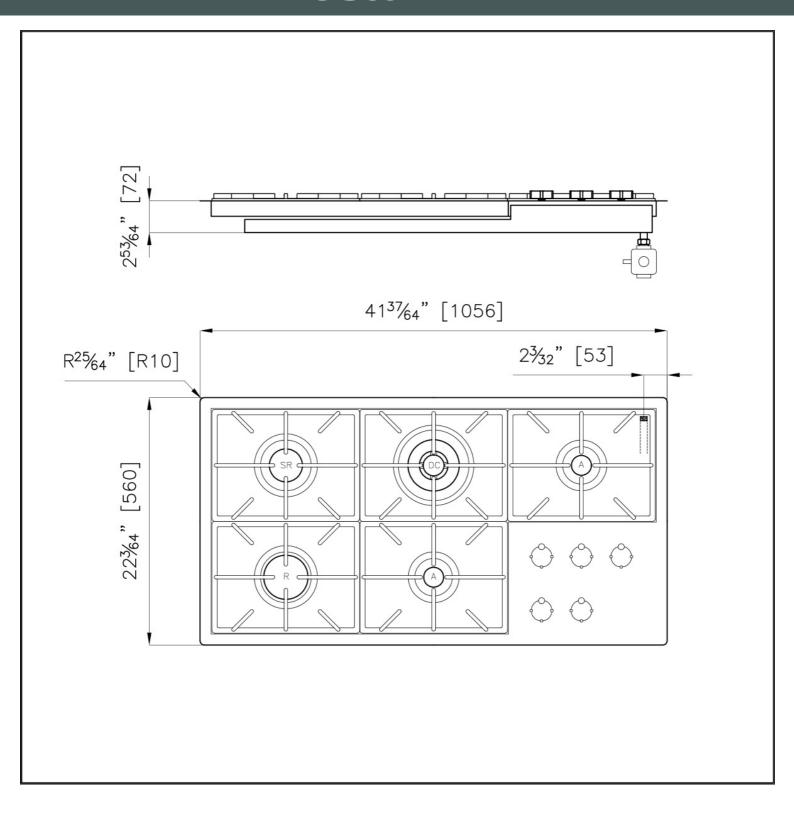

| Installation        | Flush-mount or overmount                      |
|---------------------|-----------------------------------------------|
| Flush-mount cut-out | See cut-out drawing                           |
| Overmount cut-out   | 40 <sup>25/32</sup> " x 21 <sup>17/64</sup> " |
| Grids               | Enamelled cast iron                           |
| Cooktop controls    | Knobs                                         |
| Knobs               | Solid Metal                                   |
| Safety              | Safety valves                                 |
| Total power Btu/h   | 45,350 Btu/h                                  |
| Burners             | 5                                             |
| DC                  | 15,500 Btu/h                                  |
| Rapid               | 10,750 Btu/h                                  |
| Semirapid           | 9,100 Btu/h                                   |
| Auxiliary           | 5,000 (2x) Btu/h                              |
| Simmer ring         | 2                                             |
| Simmer Rate         | 900 Btu/h                                     |