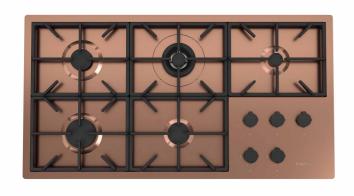

# Milano Cooktop Copper 5 burners - 7638 908

Cooktop

Code: 7638 908

PVD Copper AISI 304 Stainless steel Satin finish Enamelled cast iron grids and burner covers Electric under-knob ignition Gas taps with safety valves

#### **DETAILS**

| Series       | Foster Milano                                |
|--------------|----------------------------------------------|
| Coloring     | Copper                                       |
| Finish       | Satin finish                                 |
| Finish       | PVD                                          |
| Maintop      | AISI 304 Stainless Steel                     |
| Dimensions   | 41 <sup>37/64</sup> ° × 22 <sup>3/64</sup> ° |
| Kind of Edge | 1 mm – flush edge                            |

| Installation        | Flush-mount or overmount                      |
|---------------------|-----------------------------------------------|
| Flush-mount cut-out | See cut-out drawing                           |
| Overmount cut-out   | 40 <sup>25/32</sup> " x 21 <sup>17/64</sup> " |
| Grids               | Enamelled cast iron                           |
| Cooktop controls    | Knobs                                         |
| Knobs               | Solid Metal                                   |
| Safety              | Safety valves                                 |
| Total power Btu/h   | 45,350 Btu/h                                  |
| Burners             | 5                                             |
| DC                  | 15,500 Btu/h                                  |
| Rapid               | 10,750 Btu/h                                  |
| Semirapid           | 9,100 Btu/h                                   |
| Auxiliary           | 5,000 (2x) Btu/h                              |
| Simmer ring         | 2                                             |
| Simmer Rate         | 900 Btu/h                                     |