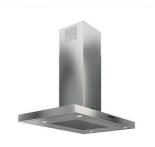

### **RECOMMENDED PAIRINGS**

Sink Leonardo Copper 33" x 20" – U/M - 1014 668

Oven Milano single Glass 30" - 7168 906

Hood Milano Island 48" - 2455 900