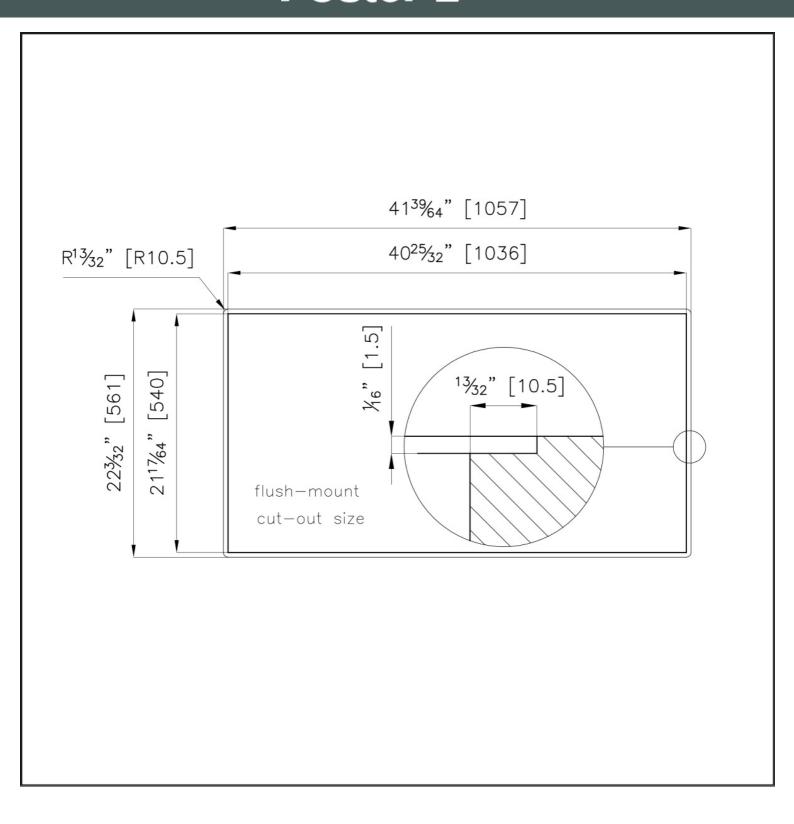

| Installation        | Flush-mount or overmount                      |
|---------------------|-----------------------------------------------|
| Flush-mount cut-out | See cut-out drawing                           |
| Overmount cut-out   | 40 <sup>25/32</sup> " x 21 <sup>17/64</sup> " |
| Grids               | Enamelled cast iron                           |
| Cooktop controls    | Knobs                                         |
| Knobs               | Solid Metal                                   |
| Safety              | Safety valves                                 |
| Total power Btu/h   | 45,350 Btu/h                                  |
| Burners             | 5                                             |
| DC                  | 15,500 Btu/h                                  |
| Rapid               | 10,750 Btu/h                                  |
| Semirapid           | 9,100 Btu/h                                   |
| Auxiliary           | 5,000 (2x) Btu/h                              |
| Simmer ring         | 2                                             |
| Simmer Rate         | 900 Btu/h                                     |