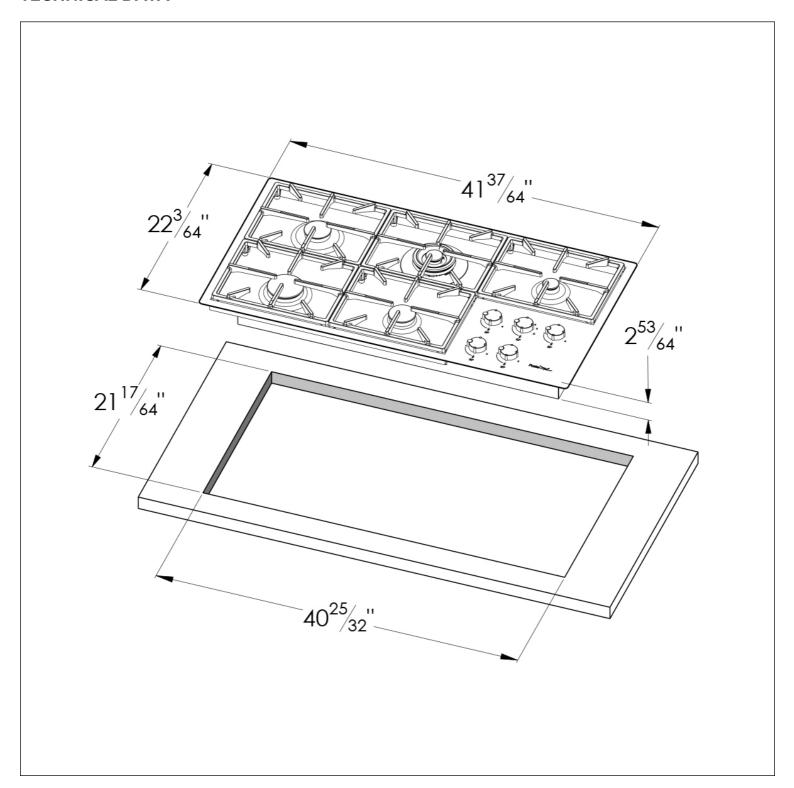

#### **DETAILS**

| Series       | Foster Milano                                |
|--------------|----------------------------------------------|
| Coloring     | Copper                                       |
| Finish       | Satin finish                                 |
| Finish       | PVD                                          |
| Maintop      | AISI 304 Stainless Steel                     |
| Dimensions   | 41 <sup>37/64</sup> ° × 22 <sup>3/64</sup> ° |
| Kind of Edge | 1 mm – flush edge                            |

| Installation        | Flush-mount or overmount                      |
|---------------------|-----------------------------------------------|
| Flush-mount cut-out | See cut-out drawing                           |
| Overmount cut-out   | 40 <sup>25/32</sup> " x 21 <sup>17/64</sup> " |
| Grids               | Enamelled cast iron                           |
| Cooktop controls    | Knobs                                         |
| Knobs               | Solid Metal                                   |
| Safety              | Safety valves                                 |
| Total power Btu/h   | 45,350 Btu/h                                  |
| Burners             | 5                                             |
| DC                  | 15,500 Btu/h                                  |
| Rapid               | 10,750 Btu/h                                  |
| Semirapid           | 9,100 Btu/h                                   |
| Auxiliary           | 5,000 (2x) Btu/h                              |
| Simmer ring         | 2                                             |
| Simmer Rate         | 900 Btu/h                                     |