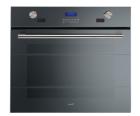

### **RECOMMENDED PAIRINGS**

Sink Leonardo Copper 33" x 20" – U/M - 1014 668

Oven Milano single Glass 30" - 7168 906

Hood Milano Island 48" - 2455 900