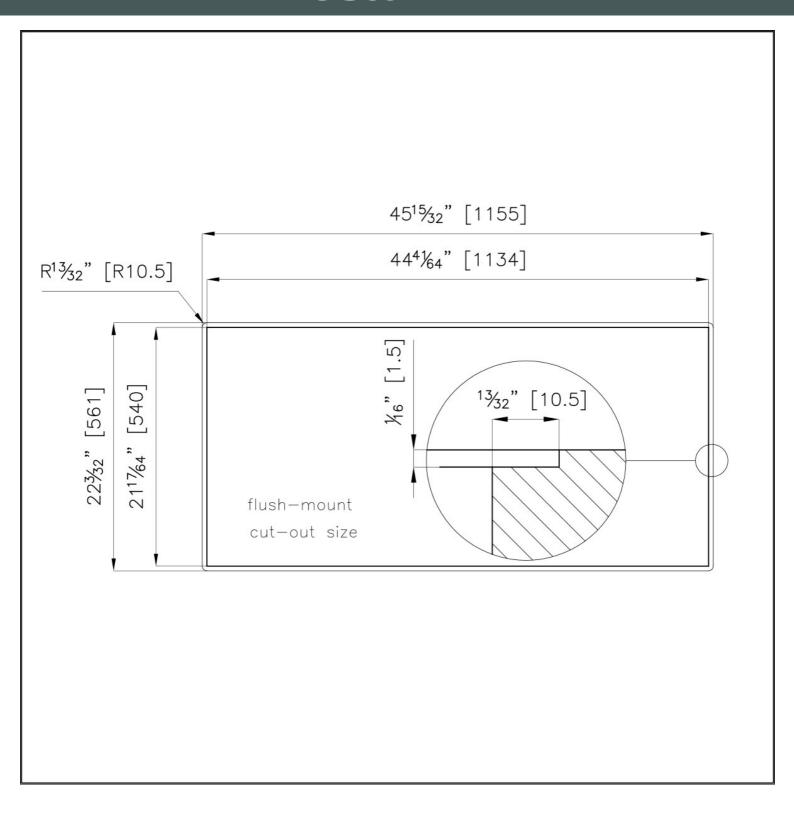

| Installation        | Flush-mount or overmount                      |
|---------------------|-----------------------------------------------|
| Flush-mount cut-out | See cut-out drawing                           |
| Overmount cut-out   | 44 <sup>41/64</sup> " x 21 <sup>17/64</sup> " |
| Grids               | Enamelled cast iron                           |
| Cooktop controls    | Knobs                                         |
| Knobs               | Solid Metal                                   |
| Safety              | Safety valves                                 |
| Total power Btu/h   | 65,000 Btu/h                                  |
| Burners             | 6                                             |
| DC                  | 15,500 (2x) Btu/h                             |
| Rapid               | 10,750 Btu/h                                  |
| Semirapid           | 9.100 (2x) Btu/h                              |
| Auxiliary           | 5,000 Btu/h                                   |
| Simmer ring         | 3                                             |
| Simmer Rate         | 900 Btu/h                                     |