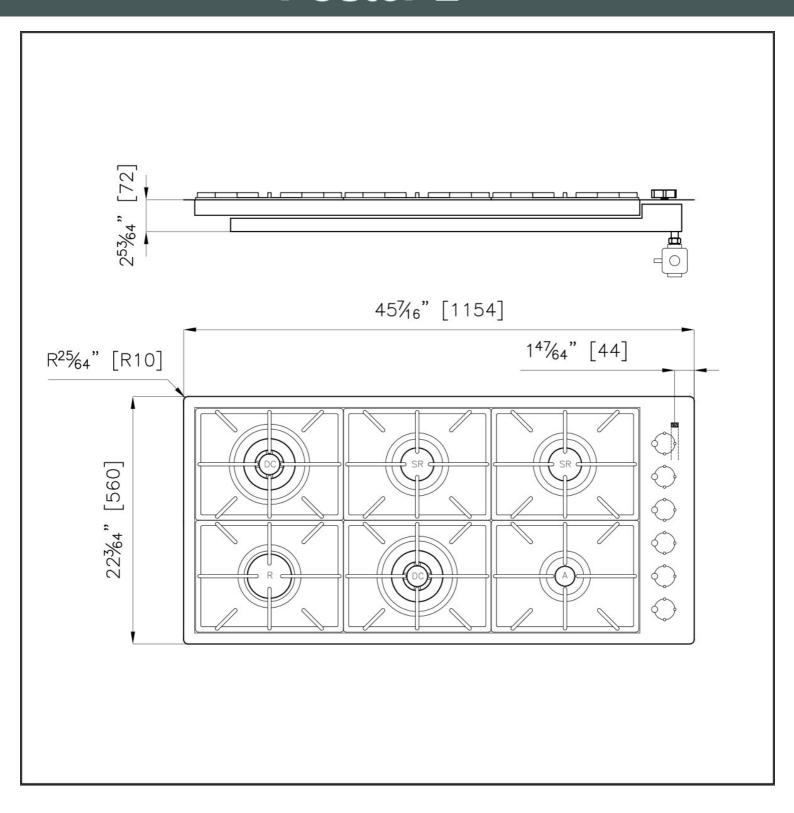

#### **DETAILS**

| Series       | Foster Milano                                |
|--------------|----------------------------------------------|
| Dimensions   | 45 <sup>28/64</sup> " x 22 <sup>3/64</sup> " |
| Coloring     | Gun Metal                                    |
| Finish       | Satin finish                                 |
| Finish       | PVD                                          |
| Maintop      | AISI 304 Stainless Steel                     |
| Kind of Edge | 1 mm – flush edge                            |

| Installation        | Flush-mount or overmount                      |
|---------------------|-----------------------------------------------|
| Flush-mount cut-out | See cut-out drawing                           |
| Overmount cut-out   | 44 <sup>41/64</sup> " x 21 <sup>17/64</sup> " |
| Grids               | Enamelled cast iron                           |
| Cooktop controls    | Knobs                                         |
| Knobs               | Solid Metal                                   |
| Safety              | Safety valves                                 |
| Total power Btu/h   | 65,000 Btu/h                                  |
| Burners             | 6                                             |
| DC                  | 15,500 (2x) Btu/h                             |
| Rapid               | 10,750 Btu/h                                  |
| Semirapid           | 9.100 (2x) Btu/h                              |
| Auxiliary           | 5,000 Btu/h                                   |
| Simmer ring         | 3                                             |
| Simmer Rate         | 900 Btu/h                                     |