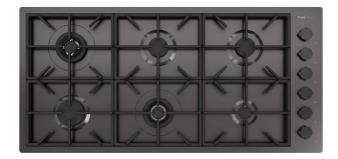

## Milano Cooktop Gun Metal 6 burnes - 7639 906

Cooktop

Code: 7639 906

PVD Gun Metal AISI 304 Stainless steel Satin finish Enamelled cast iron grids and burner covers Electric under-knob ignition Gas taps with safety valves

#### **DETAILS**

| Series       | Foster Milano                                |
|--------------|----------------------------------------------|
| Dimensions   | 45 <sup>28/64</sup> " x 22 <sup>3/64</sup> " |
| Coloring     | Gun Metal                                    |
| Finish       | Satin finish                                 |
| Finish       | PVD                                          |
| Maintop      | AISI 304 Stainless Steel                     |
| Kind of Edge | 1 mm – flush edge                            |