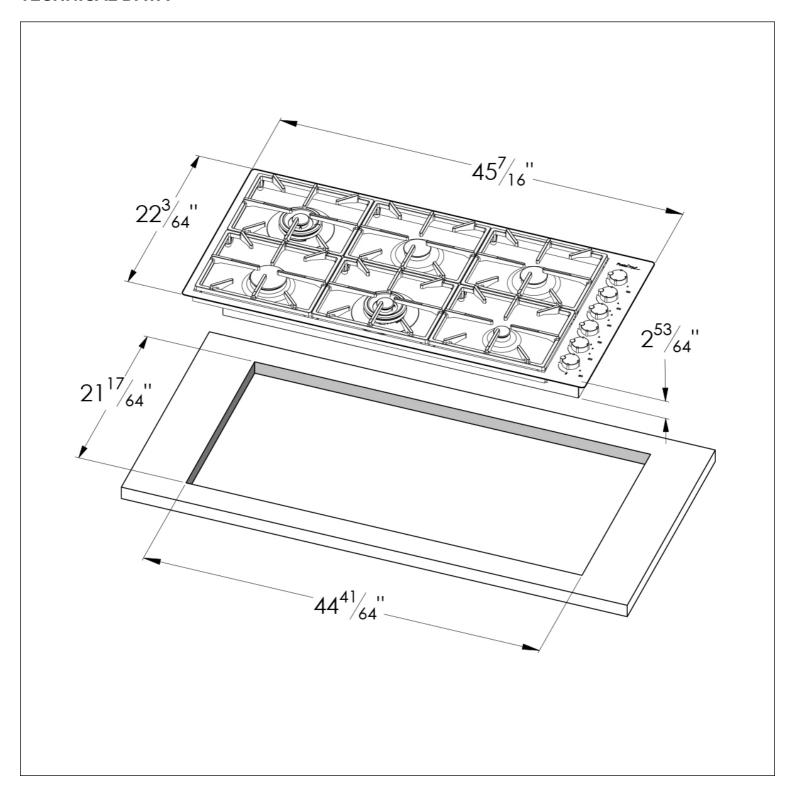

#### **DETAILS**

| Series       | Foster Milano                                |
|--------------|----------------------------------------------|
| Dimensions   | 45 <sup>28/64</sup> " x 22 <sup>3/64</sup> " |
| Coloring     | Gun Metal                                    |
| Finish       | Satin finish                                 |
| Finish       | PVD                                          |
| Maintop      | AISI 304 Stainless Steel                     |
| Kind of Edge | 1 mm – flush edge                            |

| Installation        | Flush-mount or overmount                      |
|---------------------|-----------------------------------------------|
| Flush-mount cut-out | See cut-out drawing                           |
| Overmount cut-out   | 44 <sup>41/64</sup> " x 21 <sup>17/64</sup> " |
| Grids               | Enamelled cast iron                           |
| Cooktop controls    | Knobs                                         |
| Knobs               | Solid Metal                                   |
| Safety              | Safety valves                                 |
| Total power Btu/h   | 65,000 Btu/h                                  |
| Burners             | 6                                             |
| DC                  | 15,500 (2x) Btu/h                             |
| Rapid               | 10,750 Btu/h                                  |
| Semirapid           | 9.100 (2x) Btu/h                              |
| Auxiliary           | 5,000 Btu/h                                   |
| Simmer ring         | 3                                             |
| Simmer Rate         | 900 Btu/h                                     |