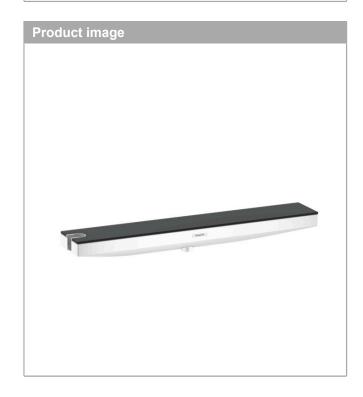

## Rainfinity

Wall Outlet 500 with Handshower Holder and Shelf

Finishes: matte white Part no.: 26843701

## **Features**

- · Metal connection angle
- · 500 mm storage shelf
- · plastic connection angle with metal ball joint
- · 1/2" NPT
- · installation: wall
- · hose nut: For shower hoses with conical nut on both sides
- · shelf made of safety glass
- Surface of the shelf at color variant -000 = mirror glass, at color variant -700 = graphite color, satined

Rainfinity

Wall Outlet 500 with Handshower Holder and Shelf

Finishes: matte white Part no.: 26843701

## Rainfinity

Wall Outlet 500 with Handshower Holder and Shelf

Finishes: matte white Part no.: 26843701

| Year of production: >04/20 |                        |          |       |    |
|----------------------------|------------------------|----------|-------|----|
| Pos.                       | Description            | Part no. | Price | PU |
| 1                          | mounting set           | 96179000 | -     | 1  |
| 2                          | mounting set           | 93661000 | -     | 1  |
| 3                          | non return valve DW 10 | 96456000 | -     | 1  |
| 4                          | screw cover            | 95181000 | -     | 1  |