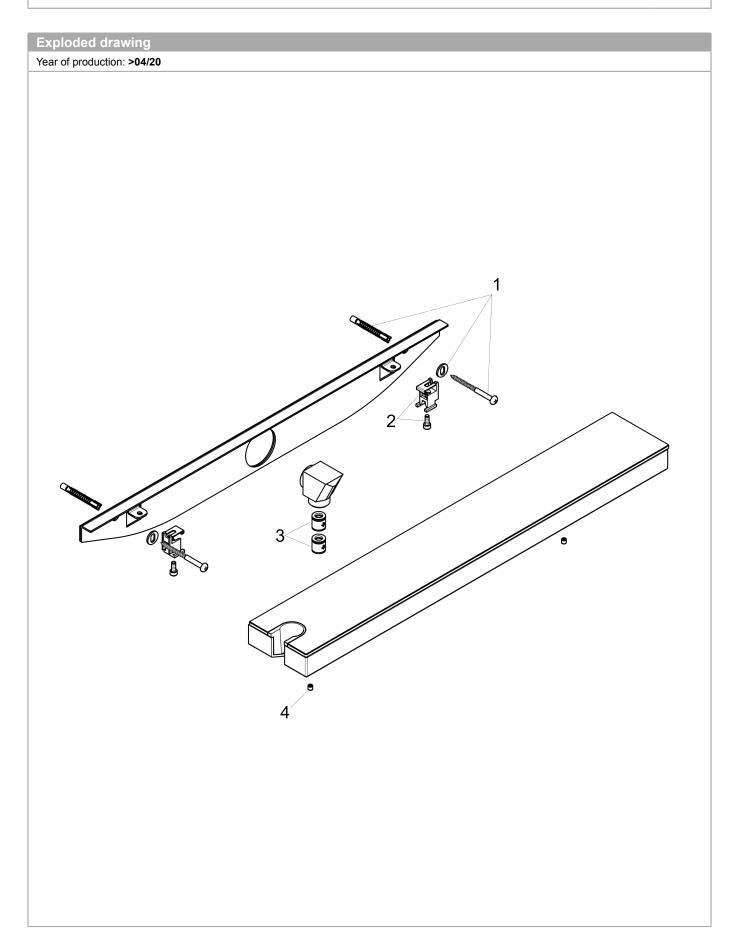

## Rainfinity

Wall Outlet 500 with Handshower Holder and Shelf

Finishes: matte white Part no.: 26843701

| Year of production: >04/20 |                        |          |       |    |
|----------------------------|------------------------|----------|-------|----|
| Pos.                       | Description            | Part no. | Price | PU |
| 1                          | mounting set           | 96179000 | -     | 1  |
| 2                          | mounting set           | 93661000 | -     | 1  |
| 3                          | non return valve DW 10 | 96456000 | -     | 1  |
| 4                          | screw cover            | 95181000 | -     | 1  |