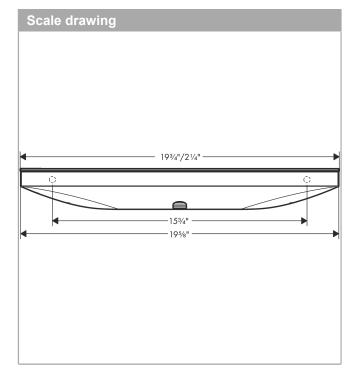

## **Features**

- · Metal connection angle
- · 500 mm storage shelf
- · plastic connection angle with metal ball joint
- · 1/2" NPT
- · installation: wall
- · hose nut: For shower hoses with conical nut on both sides
- · shelf made of safety glass
- Surface of the shelf at color variant -000 = mirror glass, at color variant -700 = graphite color, satined