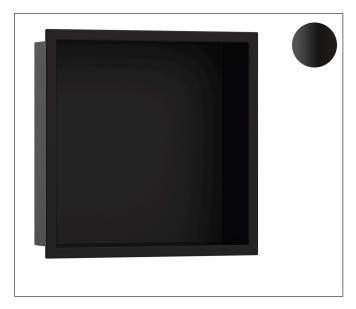

Brand Art. Name Art. Nr. Surface Pos.

hansgrohe XtraStoris Original Wall niche with frame 12"x 12"x 4" 56061670 matte black

## **Product Picture**

1