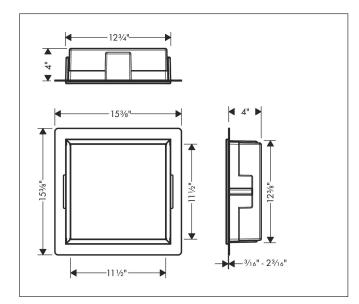

## Drawing

## **Features**

- · Consists of: wall niche with frame, sealing set
- Installation depth: 100 mm
- Where to use: new construction, renovation
- Easy to clean surface
- Suitable for use in wet areas
- Wall type: drywall construction, solid wall construction
- Material sealing set: Polystyrene (PS)
- Material wall niche: Stainless Steel 304 (1.4301)
- Surface of the wall niche powder-coated stainless steel
- Dimensions wall niche: 300 x 300 x 100 mm (HxWxD)
- Required dimensions for sealing set: 313 x 325 x 100 mm (Hx-WxD)