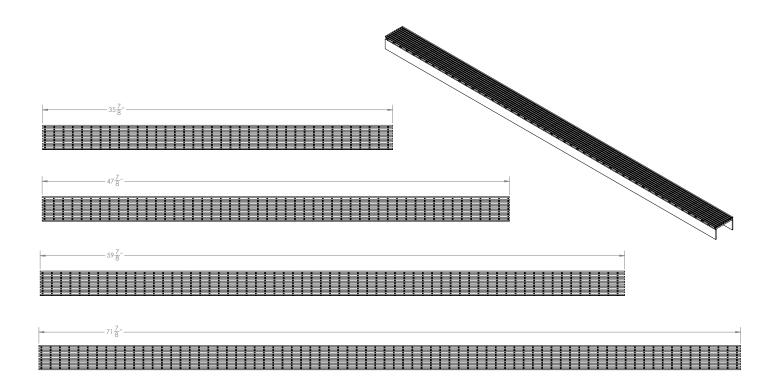

# Models (overall dimensions):

- A 6536: 35 7/8" L x 2 1/2" W x 1 1/2" H
- A 6548: 47 7/8" L x 2 1/2" W x 1 1/2" H
- A 6560: 59 7/8" L x 2 1/2" W x 1 1/2" H
- A 6572: 71 7/8" L x 2 1/2" W x 1 1/2" H