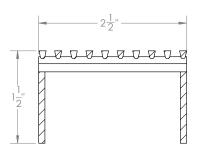

### A 65:

- Wedge wire grate for S-AG 65
- 12 gauge, 316L stainless steel
- 3mm wire, 3mm gap

# Models (overall dimensions):

- A 6536: 35 7/8" L x 2 1/2" W x 1 1/2" H
- A 6548: 47 7/8" L x 2 1/2" W x 1 1/2" H
- A 6560: 59 7/8" L x 2 1/2" W x 1 1/2" H
- A 6572: 71 7/8" L x 2 1/2" W x 1 1/2" H