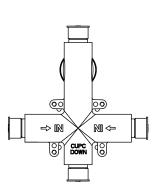

# PBV1005A | Pressure Balance Valve With Integrated 2-Way Diverter Page 2 of 2

### Water Diversion Diagram

**Explosion Diagram**