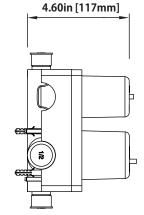

## UF.2102 | Tub / Shower Trim Set With Pressure Balance Valve & 2-Way Diverter with Integrated Volume Control

**Critical Dimensions in inches [mm]** 

www.isenbergfaucets.com

UPC

### **Technical Diagram**

UPC