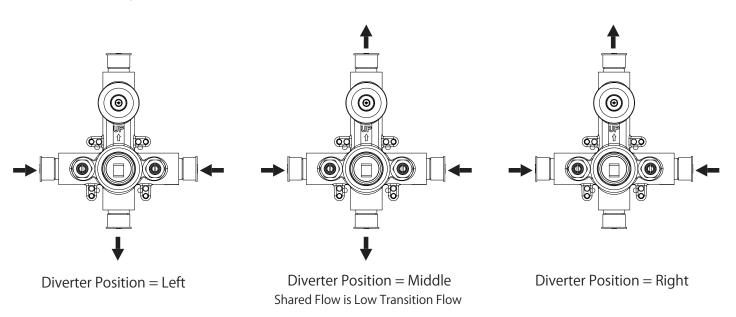

## PBV1005A | Pressure Balance Valve With Integrated 2-Way Diverter Page 1 of 2

SPECIFICATIONS:

- Lift Handle to control volume. Turn left for hot, right for cold.
- Knob controls 2-way water diversion shared output.
- Pressure Balance Valve Flow Rate 5.5 GPM @ 60 PSI

### Water Diversion Diagram

**Explosion Diagram**