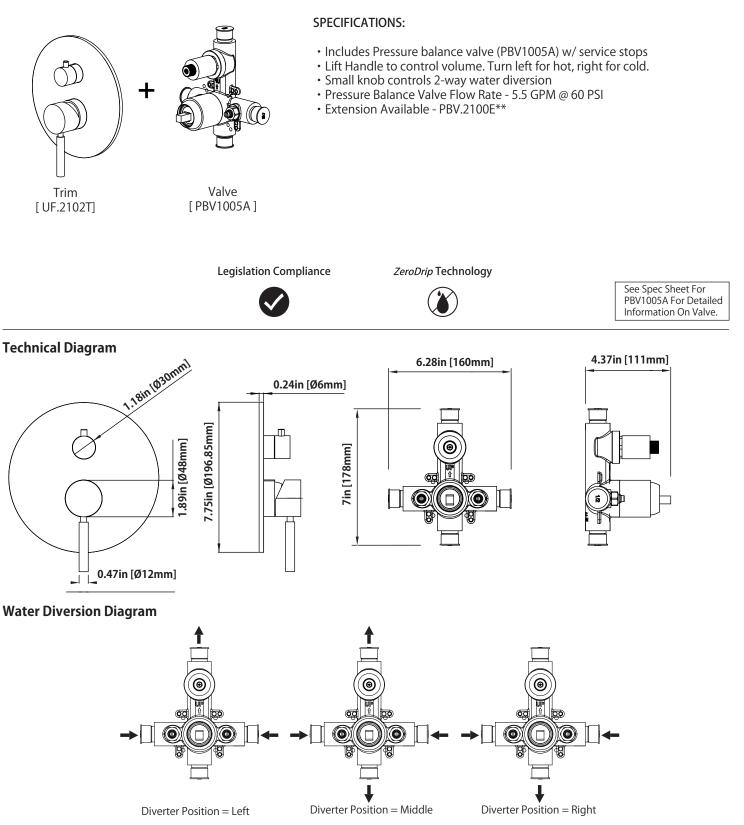

UPC

## UF.2102 | Tub / Shower Trim Set With Pressure Balance Valve & 2-Way Diverter with Integrated Volume Control



**Critical Dimensions in inches [mm]** 

www.isenbergfaucets.com







UPC

## PBV1005A | Pressure Balance Valve With Integrated 2-Way Diverter Page 1 of 2



SPECIFICATIONS:

- Lift Handle to control volume. Turn left for hot, right for cold.
- Knob controls 2-way water diversion shared output.
- Pressure Balance Valve Flow Rate 5.5 GPM @ 60 PSI

#### STANDARDS:

• ASME A112.18.1 / CSA B125.1

#### WARRANTY:

• Limited lifetime warranty to the original consumer purchaser against finish and workmanship

Legislation Compliance





ZeroDrip Technology

### **Technical Diagram**



















UPC

# PBV1005A | Pressure Balance Valve With Integrated 2-Way Diverter Page 2 of 2

### Water Diversion Diagram



**Explosion Diagram**