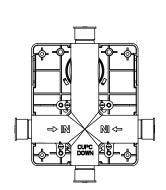

# PBV1005A | Pressure Balance Valve With Integrated 2-Way Diverter Page 2 of 2

### Water Diversion Diagram

**Explosion Diagram**