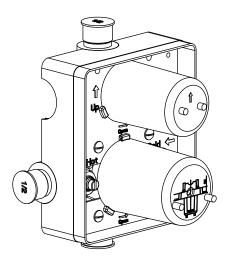

UPC

## UF.2102 | Tub / Shower Trim Set With Pressure Balance Valve & 2-Way Diverter with Integrated Volume Control



**Critical Dimensions in inches [mm]** 

www.isenbergfaucets.com







UPC

## PBV1005A | Pressure Balance Valve With Integrated 2-Way Diverter Page 1 of 2



SPECIFICATIONS:

- Lift Handle to control volume. Turn left for hot, right for cold.
- Knob controls 2-way water diversion shared output.
- Pressure Balance Valve Flow Rate 5.5 GPM @ 60 PSI

#### STANDARDS:

• ASME A112.18.1 / CSA B125.1

#### WARRANTY:

• Limited lifetime warranty to the original consumer purchaser against finish and workmanship

Legislation Compliance





ZeroDrip Technology

### **Technical Diagram**



















UPC

# PBV1005A | Pressure Balance Valve With Integrated 2-Way Diverter Page 2 of 2

### Water Diversion Diagram



**Explosion Diagram**