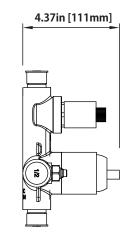

## PBV1005A | Pressure Balance Valve With Integrated 2-Way Diverter Page 1 of 2

SPECIFICATIONS:

- Lift Handle to control volume. Turn left for hot, right for cold.
- Knob controls 2-way water diversion shared output.
- Pressure Balance Valve Flow Rate 5.5 GPM @ 60 PSI

### **Technical Diagram**

UPC