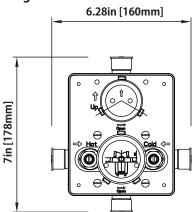

UPC

## UF.2102 | Tub / Shower Trim Set With Pressure Balance Valve & 2-Way Diverter with Integrated Volume Control



**Critical Dimensions in inches [mm]** 

www.isenbergfaucets.com







UPC

## PBV1005A | Pressure Balance Valve With Integrated 2-Way Diverter Page 1 of 2



SPECIFICATIONS:

- Lift Handle to control volume. Turn left for hot, right for cold.
- Knob controls 2-way water diversion shared output.
- Pressure Balance Valve Flow Rate 5.5 GPM @ 60 PSI

#### STANDARDS:

• ASME A112.18.1 / CSA B125.1

#### WARRANTY:

• Limited lifetime warranty to the original consumer purchaser against finish and workmanship

Legislation Compliance





ZeroDrip Technology

### **Technical Diagram**



















UPC

# PBV1005A | Pressure Balance Valve With Integrated 2-Way Diverter Page 2 of 2

### Water Diversion Diagram



**Explosion Diagram**