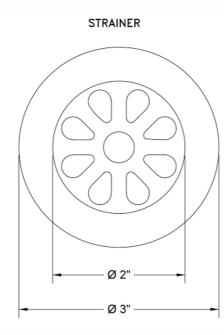

rubber stopper
- Strainer with bolt & ring



## **AVAILABLE FINISHES:**

| Polished Chrome (PCH)   | Satin  |
|-------------------------|--------|
| Satin Nickel (SN)       | Pewte  |
| Polished Nickel (PN)    | Antiq  |
| Oil-Rubbed Bronze (ORB) | Polisł |
| Vintage Bronze (VB)     | Satin  |
| Matte Black (MBK)       | Satin  |
| Black Nickel (BKN)      | Bomb   |
| Europa Bronze (EB)      | White  |
| Tristan Brass (TB)      | Unlac  |
|                         |        |

Chrome (SC) er (PEW) que Brass (AB) hed Brass (PB) Brass (SB) Gold (SG) bay Gold (BG) e (WH)

Bronze Umber (BU) Caramel Bronze (CB) Antique Copper (ACU) Polished Copper (PCU) Rose Gold (RG) Polished Gold (PG) Jewelers Gold (JG) Sedona Beige (SDB) cquered Brass (ULB) Satin Cooper (SCU)

## **SPECIFICATION DRAWING:**



BOLT & RING