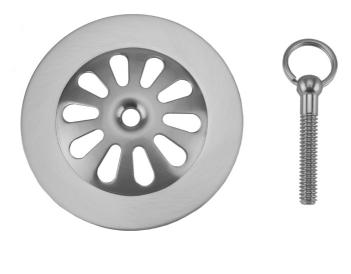

## Old Style Tear Drop Tub Strainer Model #:505-

## **FEATURES:**

- Old style replacement
- Use with four legged tubs
- Ring is for chain and rubber stopper
- Strainer with bolt & ring