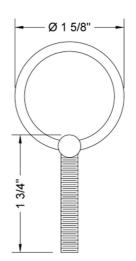

- Strainer with bolt & ring



## **AVAILABLE FINISHES:**

| Polished Chrome (PCH)   | Satin  |
|-------------------------|--------|
| Satin Nickel (SN)       | Pewte  |
| Polished Nickel (PN)    | Antiq  |
| Oil-Rubbed Bronze (ORB) | Polisł |
| Vintage Bronze (VB)     | Satin  |
| Matte Black (MBK)       | Satin  |
| Black Nickel (BKN)      | Bomb   |
| Europa Bronze (EB)      | White  |
| Tristan Brass (TB)      | Unlac  |
|                         |        |

Chrome (SC) er (PEW) que Brass (AB) hed Brass (PB) Brass (SB) Gold (SG) bay Gold (BG) e (WH)

Bronze Umber (BU) Caramel Bronze (CB) Antique Copper (ACU) Polished Copper (PCU) Rose Gold (RG) Polished Gold (PG) Jewelers Gold (JG) Sedona Beige (SDB) cquered Brass (ULB) Satin Cooper (SCU)

## **SPECIFICATION DRAWING:**



BOLT & RING