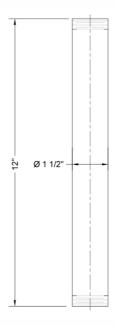

**AVAILABLE FINISHES:**

| Polished Chrome (PCH)   | Satin Chrome (SC)   | Bronze Umber (BU)     |
|-------------------------|---------------------|-----------------------|
| Satin Nickel (SN)       | Pewter (PEW)        | Caramel Bronze (CB)   |
| Polished Nickel (PN)    | Antique Brass (AB)  | Antique Copper (ACU)  |
| Oil-Rubbed Bronze (ORB) | Polished Brass (PB) | Polished Copper (PCU) |
| Vintage Bronze (VB)     | Satin Brass (SB)    | Matte Black (MBK)     |
| Satin Gold (SG)         | Polished Gold (PG)  | Black Nickel (BKN)    |
| Bombay Gold (BG)        | Jewelers Gold (JG)  | Europa Bronze (EB)    |
| White (WH)              | Sedona Beige (SDB)  | Tristan Brass (TB)    |
| Unlacquered Brass (ULB) | Satin Cooper (SCU)  |                       |

#### **SPECIFICATION DRAWING:**