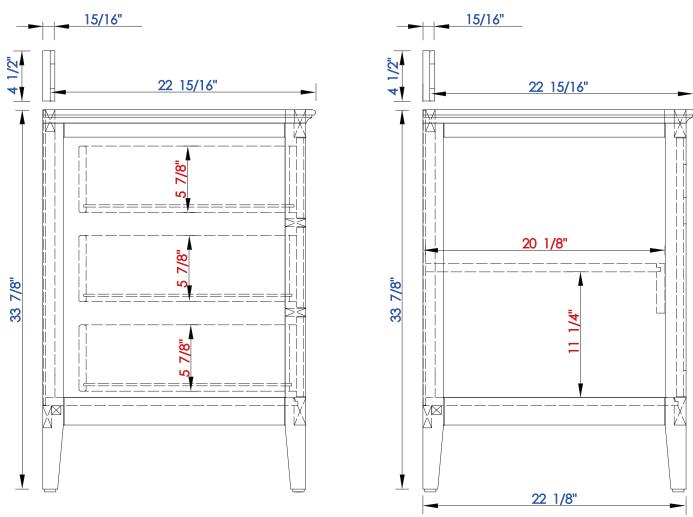

527-V60S-BW 527-V60S-SL

NOTE ONE: Countertops are not shown in these diagrams. (Cabinet Only)

NOTE TWO: Wood Backsplash (Shown) is designed for the molding detail to align with sinks in James Martin's Optional Countertops.

Customer's own countertops and sinks may align differently, and modification may be required.

Please consult our website for Countertop Diagrams: www.jamesmartinvanities.com

1524 mm

Item Number:

JAMES MARTIN