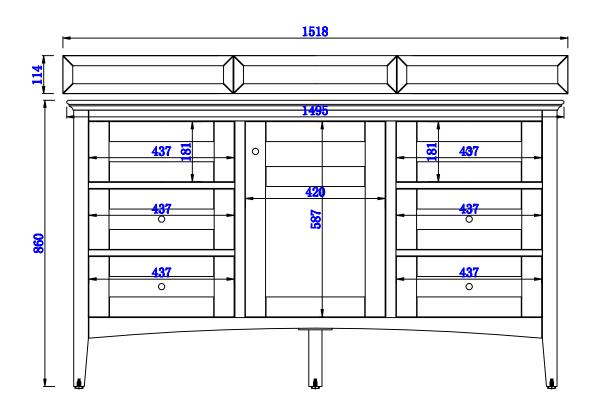

Palisades 1524mm Single Vanity

Diagrams with Dimensions page 01 of 03

527-V60S-BW 527-V60S-SL

NOTE ONE: Countertops are not shown in these diagrams. (Cabinet Only)

NOTE TWO: Wood Backsplash (Shown) is designed for the molding detail to align with sinks in James Martin's Optional Countertops.

Customer's own countertops and sinks may align differently, and modification may be required.

Please consult our website for Countertop Diagrams: www.jamesmartinvanities.com

1524 mm

Item Number:

527-V60S-BW 527-V60S-SL JAMES MARTIN