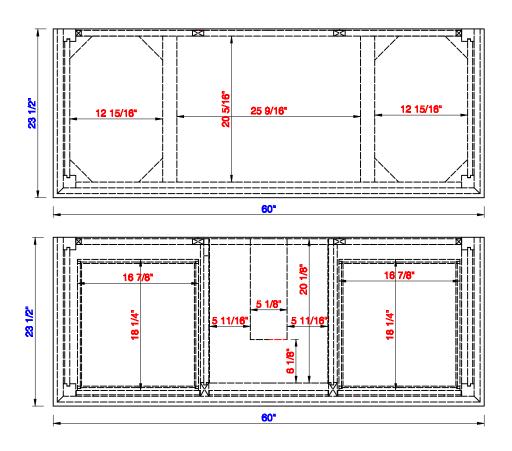

## Palisades 60" Single Vanity

Diagrams with Dimensions page 02 of 03

NOTE ONE: Countertops are not shown in these diagrams. (Cabinet Only)

NOTE TWO: Internal Shelves(Shown) are designed to align with sinks in James Martin's Optional Countertops.

Customer's own countertops and sink may align differently, and modification may be required.

Please consult our website for Countertop Diagrams: www.jamesmartinvanities.com

Diagrams with Dimensions page 03 of 03