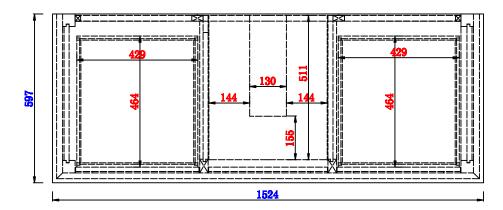

## Palisades 1524mm Single Vanity

Diagrams with Dimensions page 02 of 03

NOTE ONE: Countertops are not shown in these diagrams. (Cabinet Only)

NOTE TWO: Internal Shelves(Shown) are designed to align with sinks in James Martin's Optional Countertops.

Customer's own countertops and sink may align differently, and modification may be required.

Please consult our website for Countertop Diagrams: www.jamesmartinvanities.com

Diagrams with Dimensions page 03 of 03