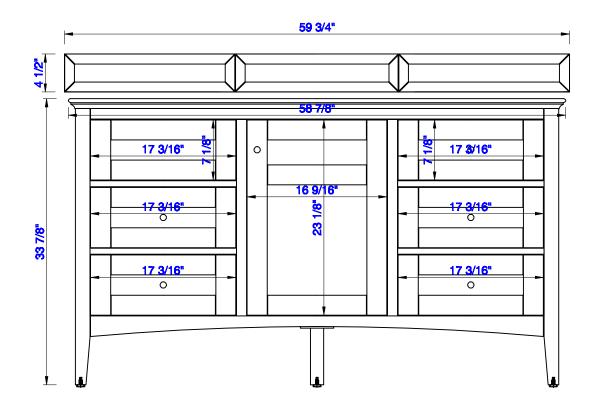

60'5

Item Number:

527-V60S-BW 527-V60S-SL JAMES MARTIN

## Palisades 60" Single Vanity

Diagrams with Dimensions page 01 of 03

NOTE ONE: Countertops are not shown in these diagrams. (Cabinet Only)

NOTE TWO: Wood Backsplash (Shown) is designed for the molding detail to align with sinks in James Martin's Optional Countertops.

Customer's own countertops and sinks may align differently, and modification may be required.

Please consult our website for Countertop Diagrams: www.jamesmartinvanities.com

Item Number:

527-V60S-BW 527-V60S-SL JAMES MARTIN