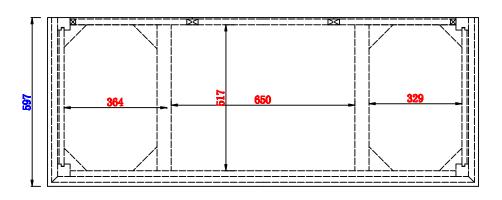

Palisades 1524mm Single Vanity

Diagrams with Dimensions page 01 of 03

527-V60S-BW 527-V60S-SL

NOTE ONE: Countertops are not shown in these diagrams. (Cabinet Only)

NOTE TWO: Wood Backsplash (Shown) is designed for the molding detail to align with sinks in James Martin's Optional Countertops.

Customer's own countertops and sinks may align differently, and modification may be required.

Please consult our website for Countertop Diagrams: www.jamesmartinvanities.com

1524 mm

Item Number:

527-V60S-BW 527-V60S-SL JAMES MARTIN