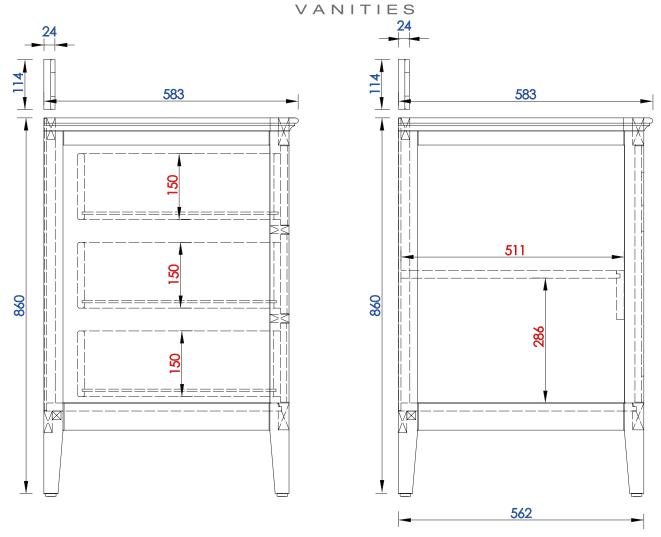

## 527-V60S-BW

527-V60S-SL

NOTE ONE: Countertops are not shown in these diagrams. (Cabinet Only)

NOTE TWO: Wood Backsplash (Shown) is designed for the molding detail to align with sinks in James Martin's Optional Countertops.

Customer's own countertops and sinks may align differently, and modification may be required.

Please consult our website for Countertop Diagrams: www.jamesmartinvanities.com