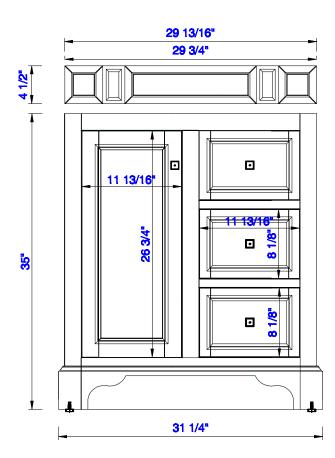

825-V30-BNM 825-V30-BW 825-V30-SL JAMES MARTIN

VANITIES

De Soto 30" Single Vanity

Diagrams with Dimensions page 01 of 03

NOTE ONE: Countertops are not shown in these diagrams. (Cabinet Only)

NOTE TWO: Wood Backsplash (Shown) is designed for the molding detail to align with sinks in James Martin's Optional Countertops. Customer's own countertops and sinks may align differently,and modification may be required. Please consult our website for Countertop Diagrams: www.jamesmartinvanities.com

825-V30-BNM 825-V30-BW 825-V30-SL JAMES MARTIN

VANITIES

29 13/16"

NOTE ONE: Countertops are not shown in these diagrams. (Cabinet Only) NOTE TWO: Internal Shelves(Shown) are designed to align with sinks in James Martin's Optional Countertops. Customer's own countertops and sink may align differently, and modification may be required. Please consult our website for Countertop Diagrams: www.jamesmartinvanities.com De Soto 30" Single Vanity