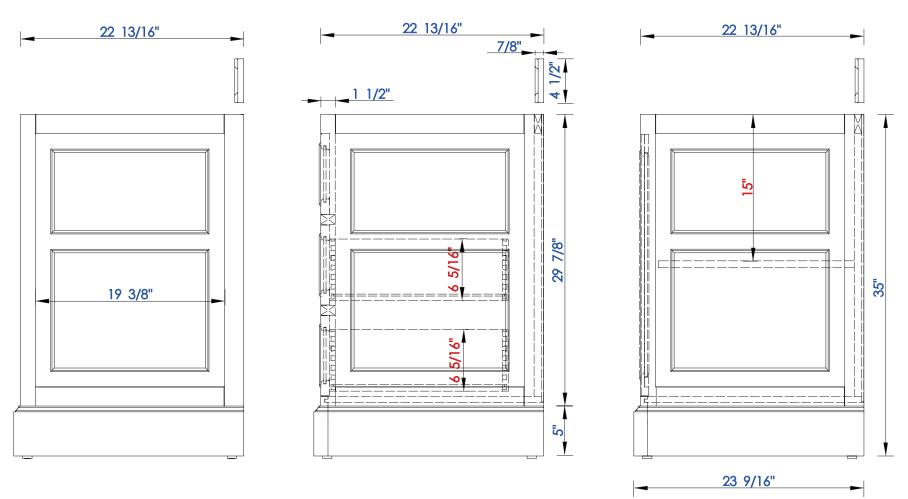

Diagrams with Dimensions page 02 of 03

825-V30-BNM 825-V30-BW 825-V30-SL JAMES MARTIN

VANITIES

De Soto 30" Single Vanity

Diagrams with Dimensions page 03 of 03

NOTE ONE: Countertops are not shown in these diagrams. (Cabinet Only)

NOTE TWO: Wood Backsplash (Shown) is designed for the molding detail to align with sinks in James Martin's Optional Countertops. Customer's own countertops and sinks may align differently,and modification may be required. Please consult our website for Countertop Diagrams: www.jamesmartinvanities.com