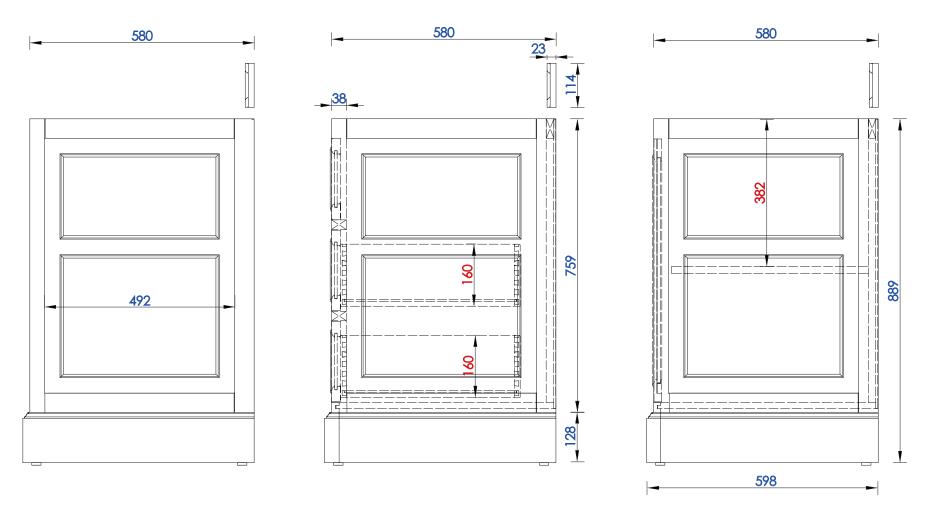

825-V30-BNM 825-V30-BW 825-V30-SL JAMES MARTIN

VANITIES

29 13/16"

NOTE ONE: Countertops are not shown in these diagrams. (Cabinet Only) NOTE TWO: Internal Shelves(Shown) are designed to align with sinks in James Martin's Optional Countertops. Customer's own countertops and sink may align differently, and modification may be required. Please consult our website for Countertop Diagrams: www.jamesmartinvanities.com De Soto 30" Single Vanity

Please consult our website for Countertop Diagrams: www.jamesmartinvanities.com

762 mm

825-V30-BNM 825-V30-BW 825-V30-SL JAMES MARTIN

VANITIES

NOTE ONE: Countertops are not shown in these diagrams. (Cabinet Only) NOTE TWO: Internal Shelves(Shown) are designed to align with sinks in James Martin's Optional Countertops. Customer's own countertops and sink may align differently, and modification may be required. Please consult our website for Countertop Diagrams: www.jamesmartinvanities.com