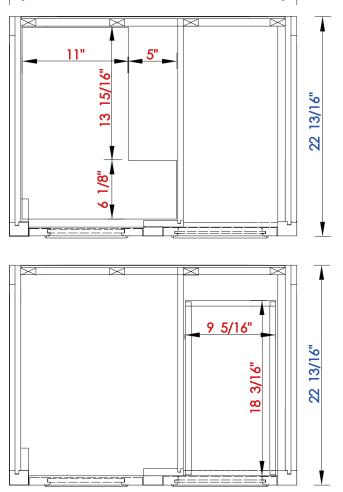

825-V30-BNM 825-V30-BW 825-V30-SL JAMES MARTIN

VANITIES

29 13/16"

NOTE ONE: Countertops are not shown in these diagrams. (Cabinet Only) NOTE TWO: Internal Shelves(Shown) are designed to align with sinks in James Martin's Optional Countertops. Customer's own countertops and sink may align differently, and modification may be required. Please consult our website for Countertop Diagrams: www.jamesmartinvanities.com De Soto 30" Single Vanity

Diagrams with Dimensions page 02 of 03

825-V30-BNM 825-V30-BW 825-V30-SL JAMES MARTIN

VANITIES

De Soto 30" Single Vanity

Diagrams with Dimensions page 03 of 03

NOTE ONE: Countertops are not shown in these diagrams. (Cabinet Only)