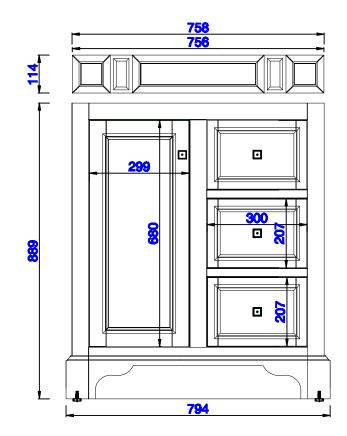

162 mm

825-V30-BNM 825-V30-BW 825-V30-SL JAMES MARTIN

VANITIES

De Soto 762mm Single Vanity

Diagrams with Dimensions page 01 of 03

NOTE ONE: Countertops are not shown in these diagrams. (Cabinet Only) NOTE TWO: Wood Backsplash (Shown) is designed for the molding detail to align with sinks in James Martin's Optional Countertops. Customer's own countertops and sinks may align differently,and modification may be required.

Please consult our website for Countertop Diagrams: www.jamesmartinvanities.com

762 mm

825-V30-BNM 825-V30-BW 825-V30-SL JAMES MARTIN

VANITIES

NOTE ONE: Countertops are not shown in these diagrams. (Cabinet Only) NOTE TWO: Internal Shelves(Shown) are designed to align with sinks in James Martin's Optional Countertops. Customer's own countertops and sink may align differently, and modification may be required. Please consult our website for Countertop Diagrams: www.jamesmartinvanities.com