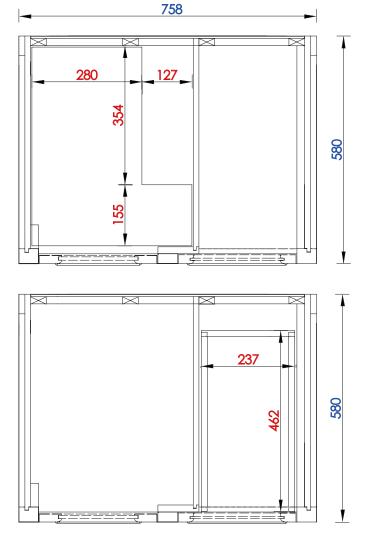

Diagrams with Dimensions page 02 of 03

825-V30-BNM 825-V30-BW 825-V30-SL JAMES MARTIN

VANITIES

De Soto 30" Single Vanity

Diagrams with Dimensions page 03 of 03

NOTE ONE: Countertops are not shown in these diagrams. (Cabinet Only)

NOTE TWO: Wood Backsplash (Shown) is designed for the molding detail to align with sinks in James Martin's Optional Countertops. Customer's own countertops and sinks may align differently,and modification may be required. Please consult our website for Countertop Diagrams: www.jamesmartinvanities.com