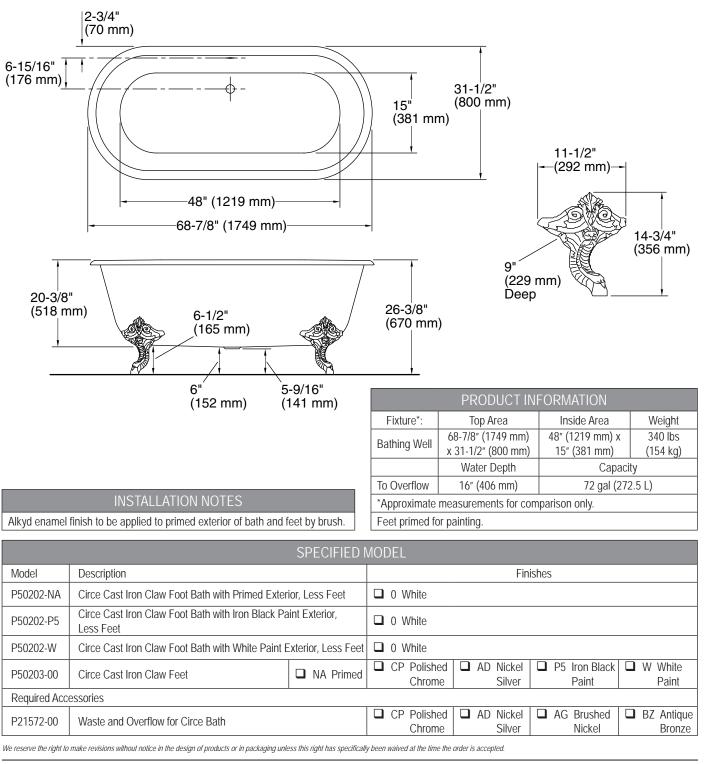

## Circe Cast Iron Claw Foot Bath with Primed Exterior

## FEATURES

- Freestanding oval bath constructed of durable cast iron
- The interior of the bath is enameled; the exterior of the bath available in primed or painted options
- Beautifully crafted coordinating claw feet
- Generous 16" (406 mm) depth
- Complements Kallista faucets and fixtures

## P50202, P50203

• IAPMO/cUPC

• ASME A112.19.1/CSA B45.2

• ASTM F462

Questions? Problems? For additional assistance, please contact KALLISTA's Customer Service Department at 1-888-4-KALLISTA (1-888-452-5547) or kallista.com.