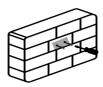

3. Insert anchors into the drilled holes using a hammer.

5. Hang the hook onto the bracket and tighten the screws.