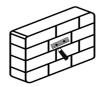

## **DOUBLE HOOK**

2. Drill 6mm holes where the holes were marked.

4. Install the bracket onto the wall using screws.

1. Position the bracket where you want to install and mark where the hole locations will be.

3. Insert anchors into the drilled holes using a hammer.

5. Hang the hook onto the bracket and tighten the screws.