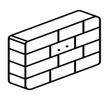

## **DOUBLE HOOK**

2. Drill 6mm holes where the holes were marked.

4. Install the bracket onto the wall using screws.

1. Position the bracket where you want to install and mark where the hole locations will be.