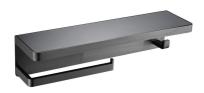

## MULTI-FUNCTIONAL SHELF WITH BAR AND HOOK

2. Drill 6mm holes where the holes were marked.

4. Install the bracket onto the wall using screws.

1. Position the bracket where you want to install and mark where the hole locations will be (238mm apart).