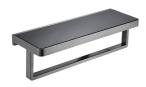

## INSTALLATION INSTRUCTIONS

GLASS SHELF WITH TOWEL BAR

2. Drill 6mm holes where the holes were marked.

4. Install the bracket onto the wall using screws.

1. Position the bracket where you want to install and mark where the hole locations will be.

3. Insert anchors into the drilled holes using a hammer.

5. Hang the hook onto the bracket and tighten the screws.