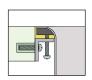

### • INSTALLATION OPTIONS Flush-mount

• MINIMUM CABINET SIZE (I.D.)
Flush-mount 17.5"

#### FLUSH-MOUNT INSTALLATION

Flush-mount