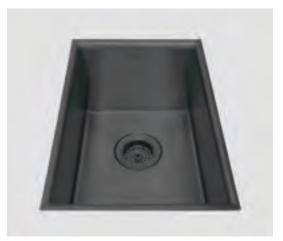

### ARC MARFS-651GPSB

\*Flush-Mount Installation Kit is included with each sink \*Custom ADA compliant versions are available

Ø 3.75'

3/4"

5/16'

### • FEATURES

16-gauge type 304 stainless steel Hollow 304 stainless steel support beam 1/4" round profile basin

### • TECHNICAL INFORMATION

External dimension: 12.5"Lx18"Wx8"D Basin dimensions: 11"Lx16.5"Wx8"D Frame width: 3/4" Frame thickness: 5/16"

#### • FINISHES

Gray PVD Satin Brushed stainless steel