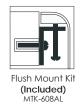

### ARC MARFS-651GPSB

\*Flush-Mount Installation Kit is included with each sink \*Custom ADA compliant versions are available

Ø 3.75'

3/4"

5/16'

### • INSTALLATION OPTIONS Flush-mount

• MINIMUM CABINET SIZE (I.D.)
Flush-mount 17.5"

#### FLUSH-MOUNT INSTALLATION

Flush-mount