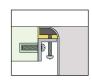

# INSTALLATION OPTIONS

Flush-mount

• MINIMUM CABINET SIZE (I.D.)

Flush-mount

### FLUSH-MOUNT INSTALLATION

Flush-mount

18"

16.5"

-3/4"

Ø 3.75′

|       | 20.5" | _ |
|-------|-------|---|
| 1     |       |   |
| , ,   |       |   |
| 5/16" |       |   |
| 10"   |       |   |
|       |       |   |
|       |       |   |
|       |       |   |
| IV.   |       |   |