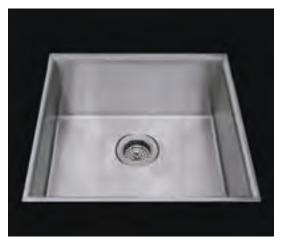

# ARC MARFS-653SB

\*Flush-Mount Installation Kit is included with each sink \*Custom ADA compliant versions are available

# • FEATURES

16-gauge type 304 stainless steel Hollow 304 stainless steel support beam 1/4" round profile basin

# • TECHNICAL INFORMATION

External dimension: 20.5"Lx18"Wx10 "D Basin dimensions: 19"Lx16.5"Wx10"D Frame width: 3/4" Frame thickness: 5/16"

### • FINISHES

Satin Brushed stainless steel

# INDUSTRY'S ONLY STAINLESS STEEL SINK DESIGNED SPECIFICALLY TO BE **FLUSH-MOUNTED**