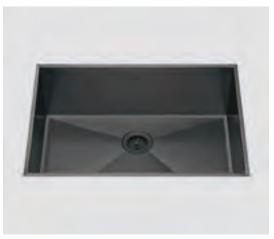

# • FEATURES

16-gauge type 304 stainless steel Hollow 304 stainless steel support beam Bevel basin design

# • TECHNICAL INFORMATION

External dimension: 28"Lx17.5"Wx10"D Basin dimensions: 27"Lx16.5"Wx10"D Frame width: 1/2" Frame thickness: 5/16"

# • FINISHES

Gray PVD Satin Brushed stainless steel