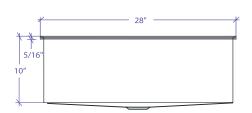

# • TECHNICAL INFORMATION

External dimension: 28"Lx17.5"Wx10"D Basin dimensions: 27"Lx16.5"Wx10"D Frame width: 1/2" Frame thickness: 5/16"