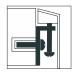

### FLUSH-MOUNT INSTALLATION

Flush-mount

# • INSTALLATION OPTIONS Flush-mount

• MINIMUM CABINET SIZE (I.D.)
Flush-mount 31"