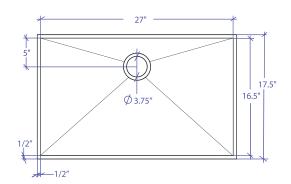

# • TECHNICAL INFORMATION

External dimension: 28"Lx17.5"Wx10"D Basin dimensions: 27"Lx16.5"Wx10"D Frame width: 1/2" Frame thickness: 5/16"