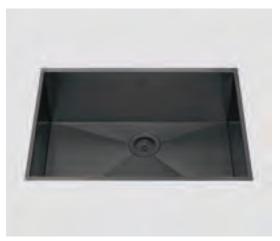

# PROFILE MPOFS-655GPSB

\*Flush-Mount Installation Kit is included with each sink \*Custom ADA compliant versions are available

# • FEATURES

16-gauge type 304 stainless steel Hollow 304 stainless steel support beam 90° zero radius design

## • FINISHES

Gray PVD Satin Brushed stainless steel