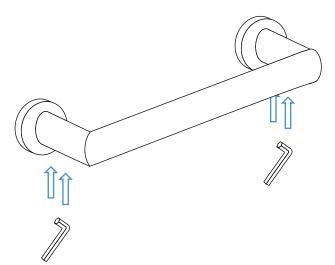

#### 1. Disassemble

Put the included allen wrench into the four screws on the bottom of the right and left side of body and turn clockwise to disassemble the base from the mounting piece.

## 7. Tighten Screws

Tighten four (4) screws with allen wrench included by turning counterclockwise.