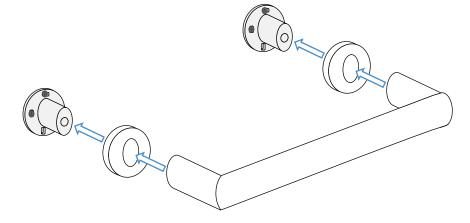

#### 2. Remove Bracket

Pull mounting bracket from both sides of towel bar.

#### 6. Mount Towel Bar

Install towel bar over mounting bracket.