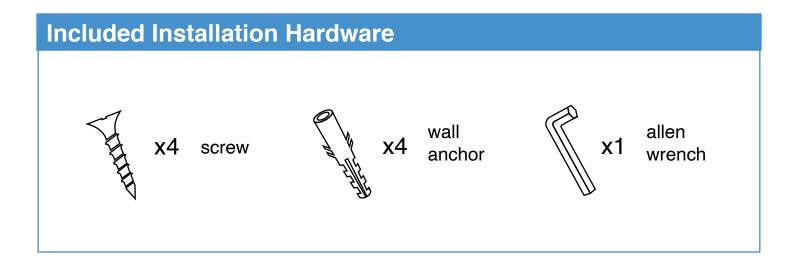

#### 1. Disassemble

Put the included allen wrench into the four screws on the bottom of the right and left side of body and turn clockwise to disassemble the base from the mounting piece.

#### 4. Install Anchors

Tap anchors into predrilled holes.

### 5. Mount Brackets

Mount brackets with screws.

## 7. Tighten Screws

Tighten four (4) screws with allen wrench included by turning counterclockwise.