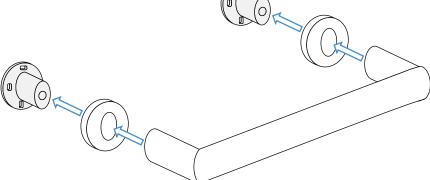

# **NAMEEK'S**

## **Installation Instructions**

Wall Mounted Towel Bar

Following these mounting instructions with the hardware included will be more than sufficient to support wall mounted installation.







#### 1. Disassemble

Put the included allen wrench into the four screws on the bottom of the right and left side of body and turn clockwise to disassemble the base from the mounting piece.

#### 2. Remove Bracket

Pull mounting bracket from both sides of towel bar.



#### 3. Drill Anchor Holes

Identify installation location. Mark mounting brackets on wall and drill holes the size of the anchors.

#### 4. Install Anchors

Tap anchors into predrilled holes.





### 5. Mount Brackets

Mount brackets with screws.

#### 6. Mount Towel Bar

Install towel bar over mounting bracket.





## 7. Tighten Screws

Tighten four (4) screws with allen wrench included by turning counterclockwise.