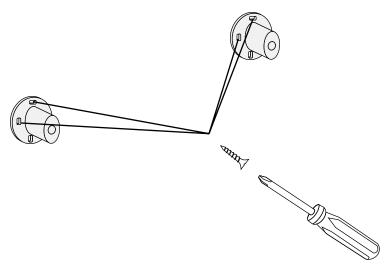

# **NAMEEK'S**

## **Installation Instructions**

Wall Mounted Towel Bar

Following these mounting instructions with the hardware included will be more than sufficient to support wall mounted installation.







#### 1. Disassemble

Put the included allen wrench into the four screws on the bottom of the right and left side of body and turn clockwise to disassemble the base from the mounting piece.

#### 2. Remove Bracket

Pull mounting bracket from both sides of towel bar.



#### 3. Drill Anchor Holes

Identify installation location. Mark mounting brackets on wall and drill holes the size of the anchors.

#### 4. Install Anchors

Tap anchors into predrilled holes.





### 5. Mount Brackets

Mount brackets with screws.

#### 6. Mount Towel Bar

Install towel bar over mounting bracket.





## 7. Tighten Screws

Tighten four (4) screws with allen wrench included by turning counterclockwise.