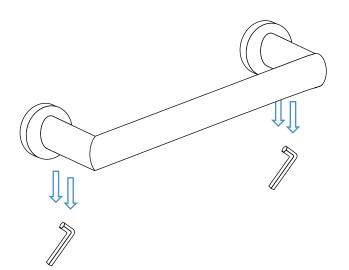

#### 1. Disassemble

Put the included allen wrench into the four screws on the bottom of the right and left side of body and turn clockwise to disassemble the base from the mounting piece.

## 7. Tighten Screws

Tighten four (4) screws with allen wrench included by turning counterclockwise.