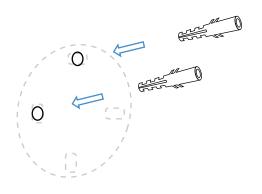

#### 3. Drill Anchor Holes

Identify installation location. Mark mounting brackets on wall and drill holes the size of the anchors.

#### 4. Install Anchors

Tap anchors into predrilled holes.