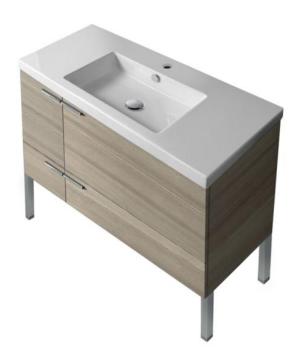

#### **Features**

- Modern design.
- Sink with overflow.
- Waterproof vanity panels.
- 2 doors.
- 1 soft-closing drawer.
- 4 polished chrome cabinet feet.
- Ships fully assembled.
- Made in Italy.

### **Material**

- White ceramic integrated sink.
- Engineered wood vanity base.
- Polished chrome brass handles.
- Polished chrome brass vanity feet.

#### Installation

Floor standing installation.

# **Vanity Cabinet Color/Finish Details**

Color Description

Larch Canapa

USA/Canada: 215.256.4197

Nameek's reserves the right to make revisions without notice to product specifications. For more information, go to www.nameeks.com