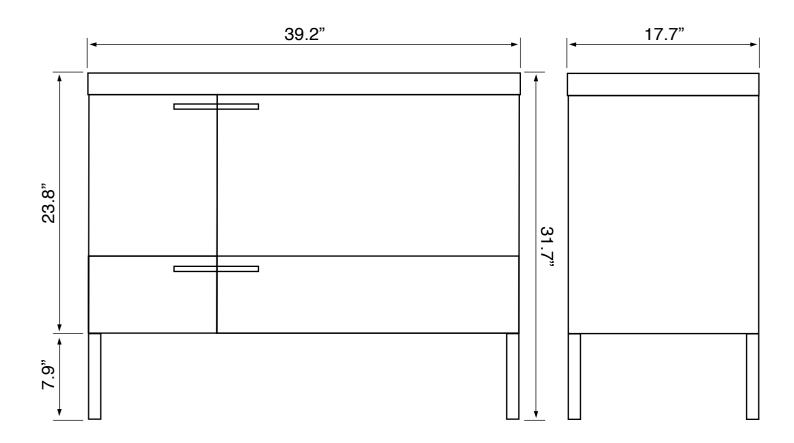

#### **Features**

- Modern design.
- Sink with overflow.
- Waterproof vanity panels.
- 2 doors.
- 1 soft-closing drawer.
- 4 polished chrome cabinet feet.
- Ships fully assembled.
- Made in Italy.

#### Installation

Floor standing installation.