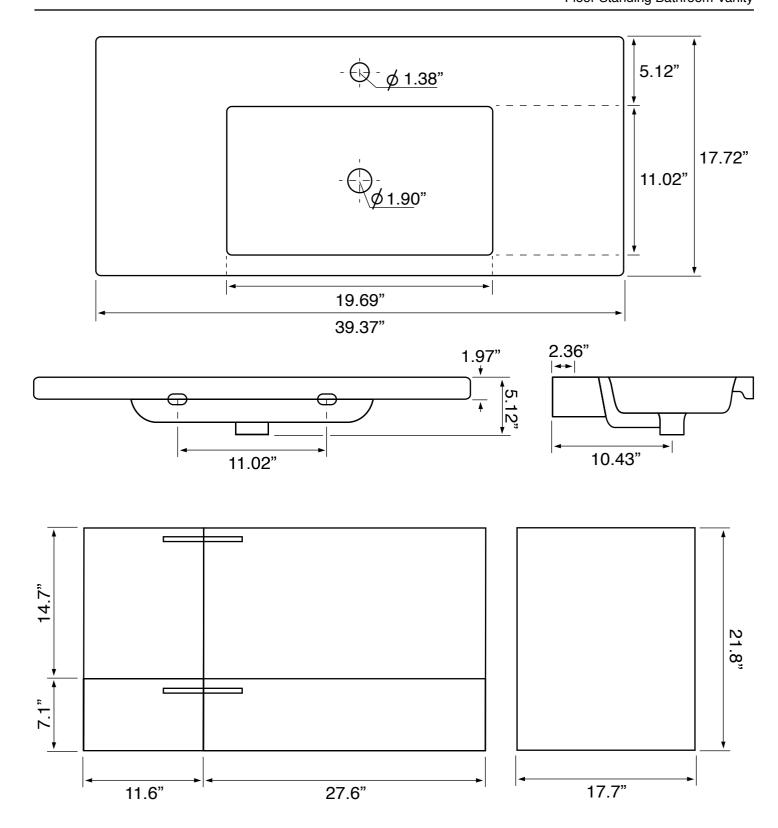

### **Technical Information**

Bowl type: Single
Installation: Floor standing
Bowl dimensions: Depth: 3.5"

Length: 19.69" Width: 11.02"

Drain hole: 1.90" Faucet hole: 1.38" Hole configurations: 1

# **Configurations**

- Single hole.
- Three hole (special order).
- No hole (special order).